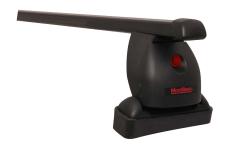

## **READY FIT STEEL ROOF BAR RF33**

**Art. no:** 747033

Compatible with most brands of roof boxes, cycle carriers and other roof bar accessories. Includes 4 locks with matching keys. Screws into fixed points on the roof. No tools required.