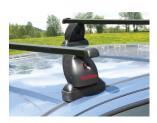

## **READY FIT STEEL ROOF BAR RF33**

**Art. no:** 747033

Compatible with most brands of roof boxes, cycle carriers and other roof bar accessories. Includes 4 locks with matching keys. Screws into fixed points on the roof. No tools required.