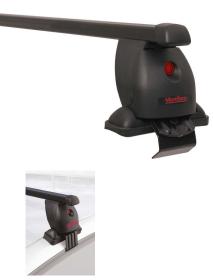

## **Ready fit steel roof bar RF32**

Art. no: 747032

Pair of fully assembled roof bars, ready to fit straight from the box. Compatible with most brands of roof boxes, cycle carriers and other roof bar accessories. Includes 4 locks with matching keys. Rubber coating on clamps to prevent damage to paint work. No tools required. Quick clamping mechanism, roof bars can me mounted quickly.

## Ready fit steel roof bar RF32

## Specifications

| Article number           | 747032        |
|--------------------------|---------------|
| Bar length (cm)          | 118           |
| Colour                   | Black         |
| Cross section            | Square        |
| Cross section dimensions | 32x22         |
| EAN                      | 7316177470328 |
| Easy go                  | Yes           |
| Fits steel bars          | No            |
| Load capacity, max (kg)  | 75            |
| Locks                    | Included      |
| Net weight (kg)          | 6.8           |
| Pack size, mm            | 1252x201x151  |
| Preassembled             | Yes           |
| Roof type                | Normal roof   |
| Tools included           | No            |
| Tools required           | No            |
| Warranty, years          | 5             |
|                          |               |