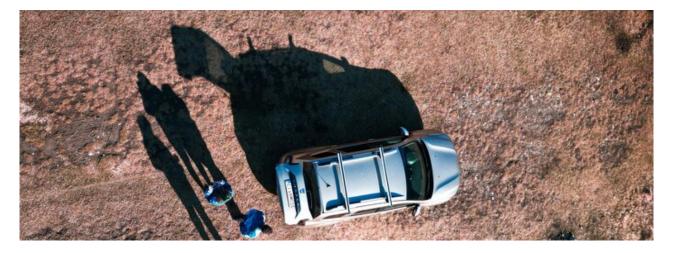

## **Ready fit steel roof bar RF32**

Art. no: 747032

Pair of fully assembled roof bars, ready to fit straight from the box. Compatible with most brands of roof boxes, cycle carriers and other roof bar accessories. Includes 4 locks with matching keys. Rubber coating on clamps to prevent damage to paint work. No tools required. Quick clamping mechanism, roof bars can me mounted quickly.