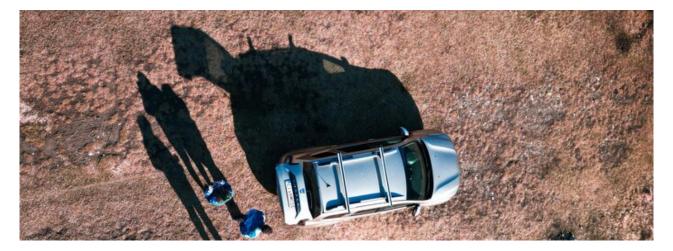

## **Ready fit steel roof bar RF32**

Art. no: 747032

Pair of fully assembled roof bars, ready to fit straight from the box. Compatible with most brands of roof boxes, cycle carriers and other roof bar accessories. Includes 4 locks with matching keys. Rubber coating on clamps to prevent damage to paint work. No tools required. Quick clamping mechanism, roof bars can me mounted quickly.