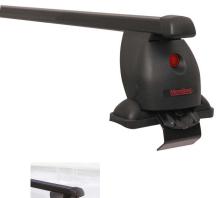

## **Ready fit steel roof bar RF32**

Art. no: 747032

Pair of fully assembled roof bars, ready to fit straight from the box. Compatible with most brands of roof boxes, cycle carriers and other roof bar accessories. Includes 4 locks with matching keys. Rubber coating on clamps to prevent damage to paint work. No tools required. Quick clamping mechanism, roof bars can me mounted quickly.

## Ready fit steel roof bar RF32

## Specifications

| Article number           | 747032        |
|--------------------------|---------------|
| Bar length (cm)          | 118           |
| Colour                   | Black         |
| Cross section            | Square        |
| Cross section dimensions | 32x22         |
| EAN                      | 7316177470328 |
| Easy go                  | Yes           |
| Fits steel bars          | No            |
| Load capacity, max (kg)  | 75            |
| Locks                    | Included      |
| Net weight (kg)          | 6.8           |
| Pack size, mm            | 1252x201x151  |
| Preassembled             | Yes           |
| Roof type                | Normal roof   |
| Tools included           | No            |
| Tools required           | No            |
| Warranty, years          | 5             |
|                          |               |