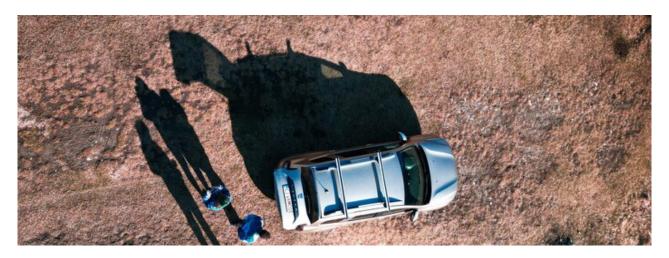

## Ready fit steel roof bar RF30

Art. no: 747030

Pair of fully assembled roof bars, ready to fit straight from the box. Compatible with most brands of roof boxes, cycle carriers and other roof bar accessories. Includes 4 locks with matching keys. Rubber coating on clamps to prevent damage to paint work. No tools required. Quick clamping mechanism, roof bars can me mounted quickly.