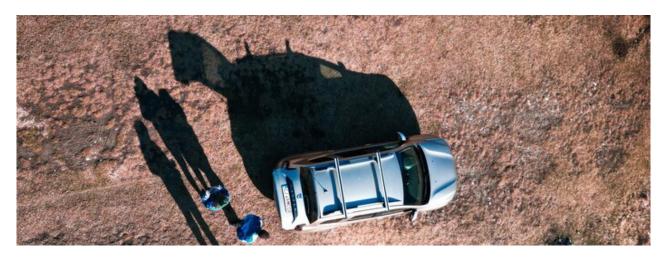

## Ready fit steel roof bar RF30

Art. no: 747030

Pair of fully assembled roof bars, ready to fit straight from the box. Compatible with most brands of roof boxes, cycle carriers and other roof bar accessories. Includes 4 locks with matching keys. Rubber coating on clamps to prevent damage to paint work. No tools required. Quick clamping mechanism, roof bars can me mounted quickly.