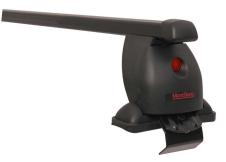

## Ready fit steel roof bar RF30

Art. no: 747030

Pair of fully assembled roof bars, ready to fit straight from the box. Compatible with most brands of roof boxes, cycle carriers and other roof bar accessories. Includes 4 locks with matching keys. Rubber coating on clamps to prevent damage to paint work. No tools required. Quick clamping mechanism, roof bars can me mounted quickly.