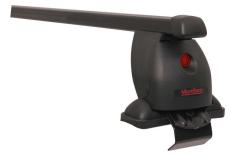

## Ready fit steel roof bar RF30

Art. no: 747030

Pair of fully assembled roof bars, ready to fit straight from the box. Compatible with most brands of roof boxes, cycle carriers and other roof bar accessories. Includes 4 locks with matching keys. Rubber coating on clamps to prevent damage to paint work. No tools required. Quick clamping mechanism, roof bars can me mounted quickly.

## **Specifications**

| Article number           | 747030        |
|--------------------------|---------------|
| Bar length (cm)          | 118           |
| Colour                   | Black         |
| Cross section            | Square        |
| Cross section dimensions | 32x22         |
| EAN                      | 7316177470304 |
| Easy go                  | Yes           |
| Fits steel bars          | No            |
| Load capacity, max (kg)  | 75            |
| Locks                    | Included      |
| Net weight (kg)          | 6.7           |
| Pack size, mm            | 1252x201x151  |
| Preassembled             | Yes           |
| Roof type                | Normal roof   |
| Tools included           | No            |
| Tools required           | No            |
| Warranty, years          | 5             |