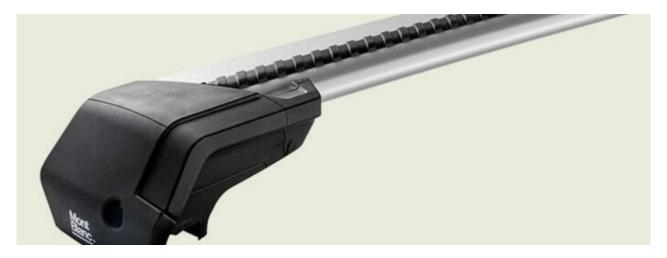

## **READY FIT STEEL ROOF BAR RF29**

**Art. no:** 747029

Pair of fully assembled roof bars, ready to fit straight from the box. Compatible with most brands of roof boxes, cycle carriers and other roof bar accessories. Includes 4 locks with matching keys. Rubber coating on clamps to prevent damage to paint work. No tools required. Quick clamping mechanism, roof bars can me mounted quickly.