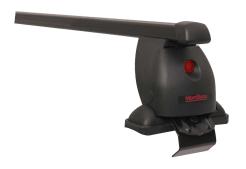

## **READY FIT STEEL ROOF BAR RF29**

**Art. no:** 747029

Pair of fully assembled roof bars, ready to fit straight from the box. Compatible with most brands of roof boxes, cycle carriers and other roof bar accessories. Includes 4 locks with matching keys. Rubber coating on clamps to prevent damage to paint work. No tools required. Quick clamping mechanism, roof bars can me mounted quickly.