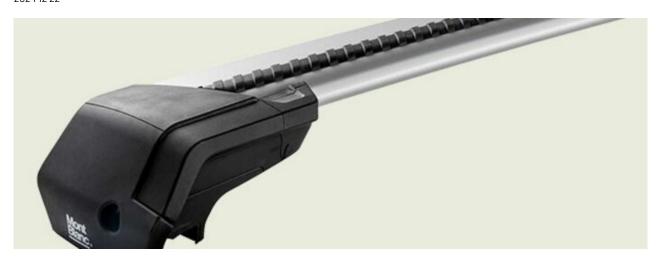

## **READY FIT STEEL ROOF BAR RF29**

**Art. no:** 747029

Pair of fully assembled roof bars, ready to fit straight from the box. Compatible with most brands of roof boxes, cycle carriers and other roof bar accessories. Includes 4 locks with matching keys. Rubber coating on clamps to prevent damage to paint work. No tools required. Quick clamping mechanism, roof bars can me mounted quickly.