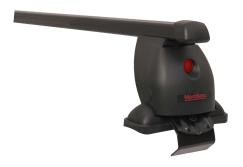

## **READY FIT STEEL ROOF BAR RF29**

**Art. no:** 747029

Pair of fully assembled roof bars, ready to fit straight from the box. Compatible with most brands of roof boxes, cycle carriers and other roof bar accessories. Includes 4 locks with matching keys. Rubber coating on clamps to prevent damage to paint work. No tools required. Quick clamping mechanism, roof bars can me mounted quickly.

## **READY FIT STEEL ROOF BAR RF29**

Art. no: 747029