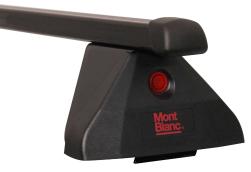

## **READY FIT STEEL ROOF BAR RF28**

Art. no: 747028

Compatible with most brands of roof boxes, cycle carriers and other roof bar accessories. Includes 4 locks with matching keys. Screws into fixed points on the roof. No tools required.