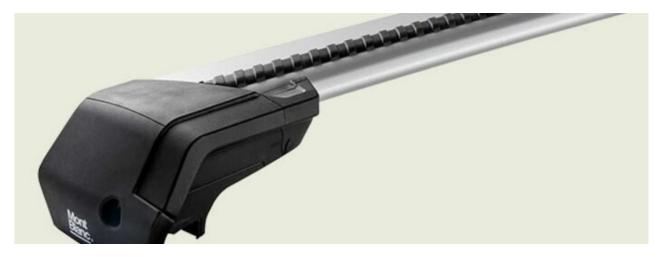

## **READY FIT STEEL ROOF BAR RF28**

Art. no: 747028

Compatible with most brands of roof boxes, cycle carriers and other roof bar accessories. Includes 4 locks with matching keys. Screws into fixed points on the roof. No tools required.