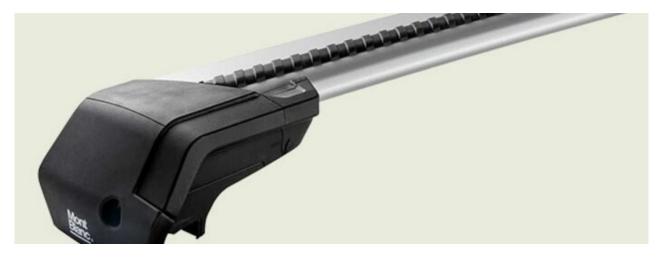

## **READY FIT STEEL ROOF BAR RF23**

Art. no: 747023

Pair of fully assembled roof bars, ready to fit straight from the box. Compatible with most brands of roof boxes, cycle carriers and other roof bar accessories. Includes 4 locks with matching keys. Attaches to factory fitted integrated/ flush roof rails. No tools required.

## **SPECIFICATIONS**

| Article number           | 747023           |
|--------------------------|------------------|
| Bar length (cm)          | 120              |
| Colour                   | Black            |
| Cross section            | Square           |
| Cross section dimensions | 32x22            |
| EAN                      | 7316177470236    |
| Easy go                  | Yes              |
| Fits steel bars          | No               |
| Height of foot           | 50               |
| Load capacity, max (kg)  | 100              |
| Locks                    | Included         |
| Net weight (kg)          | 4.2              |
| Pack size, mm            | 1297x142x98      |
| Preassembled             | Yes              |
| Roof type                | Integrated rails |
| Tools included           | No               |
| Warranty, years          | 5                |