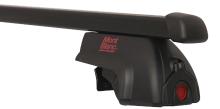

## **READY FIT STEEL ROOF BAR RF23**

Art. no: 747023

Pair of fully assembled roof bars, ready to fit straight from the box. Compatible with most brands of roof boxes, cycle carriers and other roof bar accessories. Includes 4 locks with matching keys. Attaches to factory fitted integrated/ flush roof rails. No tools required.

## **SPECIFICATIONS**

| Article number           | 747023           |
|--------------------------|------------------|
| Bar length (cm)          | 120              |
| Colour                   | Black            |
| Cross section            | Square           |
| Cross section dimensions | 32x22            |
| EAN                      | 7316177470236    |
| Easy go                  | Yes              |
| Fits steel bars          | No               |
| Height of foot           | 50               |
| Load capacity, max (kg)  | 100              |
| Locks                    | Included         |
| Net weight (kg)          | 4.2              |
| Pack size, mm            | 1297x142x98      |
| Preassembled             | Yes              |
| Roof type                | Integrated rails |
| Tools included           | No               |
| Warranty, years          | 5                |