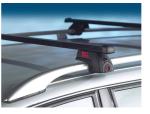

## **READY FIT STEEL ROOF BAR RF23**

Art. no: 747023

Pair of fully assembled roof bars, ready to fit straight from the box. Compatible with most brands of roof boxes, cycle carriers and other roof bar accessories. Includes 4 locks with matching keys. Attaches to factory fitted integrated/ flush roof rails. No tools required.

## **SPECIFICATIONS**

| Article number           | 747023           |
|--------------------------|------------------|
| Bar length (cm)          | 120              |
| Colour                   | Black            |
| Cross section            | Square           |
| Cross section dimensions | 32x22            |
| EAN                      | 7316177470236    |
| Easy go                  | Yes              |
| Fits steel bars          | No               |
| Height of foot           | 50               |
| Load capacity, max (kg)  | 100              |
| Locks                    | Included         |
| Net weight (kg)          | 4.2              |
| Pack size, mm            | 1297x142x98      |
| Preassembled             | Yes              |
| Roof type                | Integrated rails |
| Tools included           | No               |
| Warranty, years          | 5                |