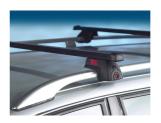

## Ready fit steel roof bar RF20

Art. no: 747020

Pair of fully assembled roof bars, ready to fit straight from the box. Compatible with most brands of roof boxes, cycle carriers and other roof bar accessories. Includes 4 locks with matching keys. Attaches to factory fitted roof rails. No tools required.