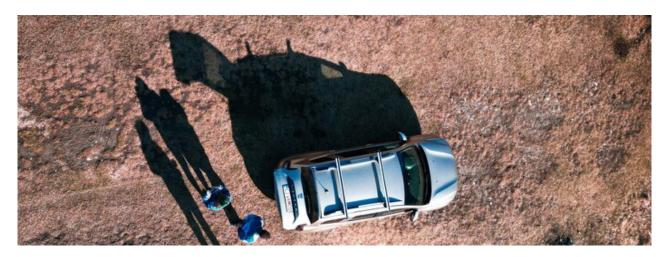

## Ready fit steel roof bar RF20

Art. no: 747020

Pair of fully assembled roof bars, ready to fit straight from the box. Compatible with most brands of roof boxes, cycle carriers and other roof bar accessories. Includes 4 locks with matching keys. Attaches to factory fitted roof rails. No tools required.