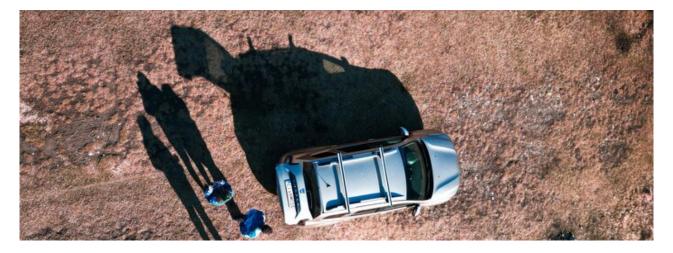

## **Ready fit steel roof bar RF19**

Art. no: 747019

Pair of fully assembled roof bars, ready to fit straight from the box. Compatible with most brands of roof boxes, cycle carriers and other roof bar accessories. Includes 4 locks with matching keys. Rubber coating on clamps to prevent damage to paint work. No tools required. Quick clamping mechanism, roof bars can be mounted quickly.