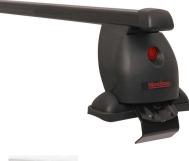

## **Ready fit steel roof bar RF19**

Art. no: 747019

Pair of fully assembled roof bars, ready to fit straight from the box. Compatible with most brands of roof boxes, cycle carriers and other roof bar accessories. Includes 4 locks with matching keys. Rubber coating on clamps to prevent damage to paint work. No tools required. Quick clamping mechanism, roof bars can be mounted quickly.

## Ready fit steel roof bar RF19 Art. no: 747019