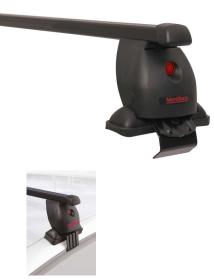

## **Ready fit steel roof bar RF19**

Art. no: 747019

Pair of fully assembled roof bars, ready to fit straight from the box. Compatible with most brands of roof boxes, cycle carriers and other roof bar accessories. Includes 4 locks with matching keys. Rubber coating on clamps to prevent damage to paint work. No tools required. Quick clamping mechanism, roof bars can be mounted quickly.

## Ready fit steel roof bar RF19 Art. no: 747019