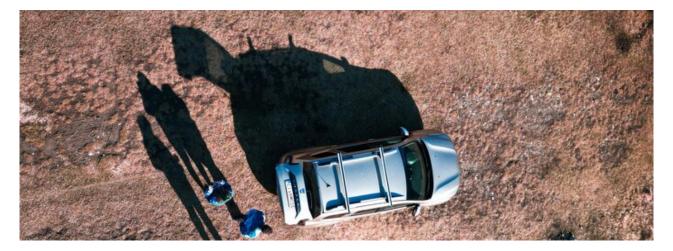

## **Ready fit steel roof bar RF19**

Art. no: 747019

Pair of fully assembled roof bars, ready to fit straight from the box. Compatible with most brands of roof boxes, cycle carriers and other roof bar accessories. Includes 4 locks with matching keys. Rubber coating on clamps to prevent damage to paint work. No tools required. Quick clamping mechanism, roof bars can be mounted quickly.