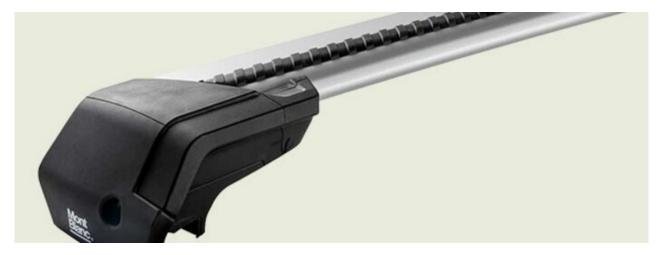

## **READY FIT STEEL ROOF BAR RF16**

Art. no: 747016

Pair of fully assembled roof bars, ready to fit straight from the box. Compatible with most brands of roof boxes, cycle carriers and other roof bar accessories. Includes 4 locks with matching keys. Screws into fixed points on the roof. No tools required.