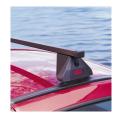

## Ready fit steel roof bar RF14

Art. no: 747014

Pair of fully assembled roof bars, ready to fit straight from the box. Compatible with most brands of roof boxes, cycle carriers and other roof bar accessories. Includes 4 locks with matching keys. Fits into roof pocket or concealed gutter. No tools required.