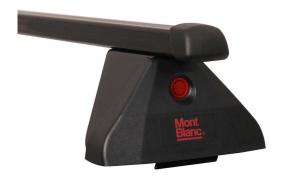

## Ready fit steel roof bar RF14

Art. no: 747014

Pair of fully assembled roof bars, ready to fit straight from the box. Compatible with most brands of roof boxes, cycle carriers and other roof bar accessories. Includes 4 locks with matching keys. Fits into roof pocket or concealed gutter. No tools required.