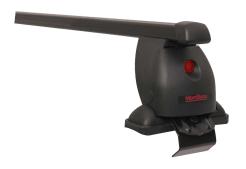

## **READY FIT STEEL ROOF BAR RF9**

**Art. no:** 747009

Pair of fully assembled roof bars, ready to fit straight from the box. Compatible with most brands of roof boxes, cycle carriers and other roof bar accessories. Includes 4 locks with matching keys. Rubber coating on clamps to prevent damage to paint work. No tools required. Quick clamping mechanism, roof bars can be mounted quickly.