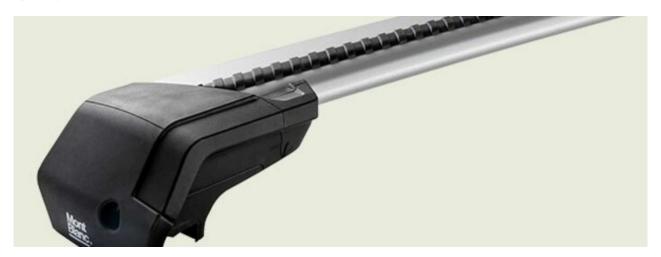

## **READY FIT STEEL ROOF BAR RF9**

**Art. no:** 747009

Pair of fully assembled roof bars, ready to fit straight from the box. Compatible with most brands of roof boxes, cycle carriers and other roof bar accessories. Includes 4 locks with matching keys. Rubber coating on clamps to prevent damage to paint work. No tools required. Quick clamping mechanism, roof bars can be mounted quickly.