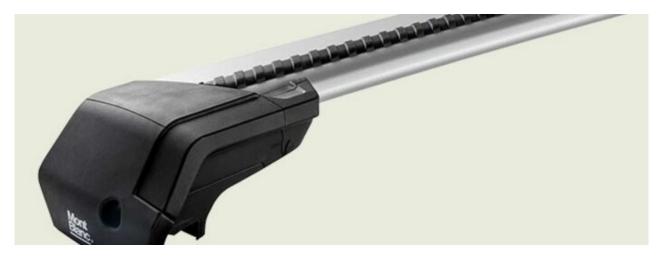

## **READY FIT STEEL ROOF BAR RF9**

**Art. no:** 747009

Pair of fully assembled roof bars, ready to fit straight from the box. Compatible with most brands of roof boxes, cycle carriers and other roof bar accessories. Includes 4 locks with matching keys. Rubber coating on clamps to prevent damage to paint work. No tools required. Quick clamping mechanism, roof bars can be mounted quickly.