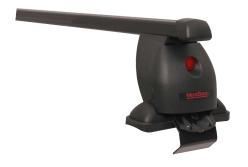

## **READY FIT STEEL ROOF BAR RF4**

**Art. no:** 747004

Pair of fully assembled roof bars, ready to fit straight from the box. Compatible with most brands of roof boxes, cycle carriers and other roof bar accessories. Includes 4 locks with matching keys. Rubber coating on clamps to prevent damage to paint work. No tools required. Quick clamping mechanism, roof bars can be mounted quickly.