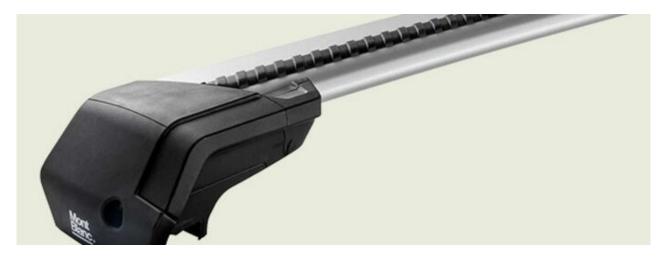

## **READY FIT STEEL ROOF BAR RF4**

**Art. no:** 747004

Pair of fully assembled roof bars, ready to fit straight from the box. Compatible with most brands of roof boxes, cycle carriers and other roof bar accessories. Includes 4 locks with matching keys. Rubber coating on clamps to prevent damage to paint work. No tools required. Quick clamping mechanism, roof bars can be mounted quickly.