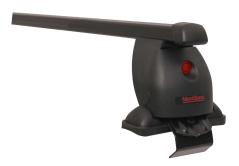

## **READY FIT STEEL ROOF BAR RF4**

**Art. no:** 747004

Pair of fully assembled roof bars, ready to fit straight from the box. Compatible with most brands of roof boxes, cycle carriers and other roof bar accessories. Includes 4 locks with matching keys. Rubber coating on clamps to prevent damage to paint work. No tools required. Quick clamping mechanism, roof bars can be mounted quickly.