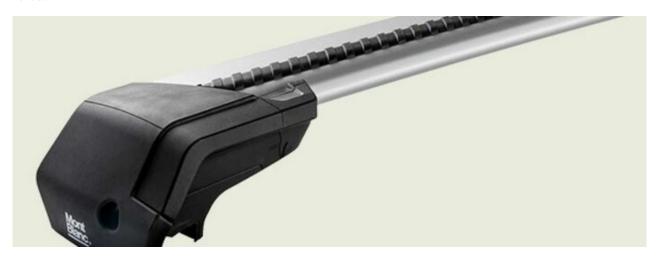

## **READY FIT STEEL ROOF BAR RF4**

**Art. no:** 747004

Pair of fully assembled roof bars, ready to fit straight from the box. Compatible with most brands of roof boxes, cycle carriers and other roof bar accessories. Includes 4 locks with matching keys. Rubber coating on clamps to prevent damage to paint work. No tools required. Quick clamping mechanism, roof bars can be mounted quickly.