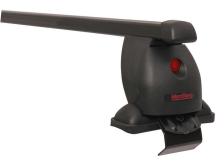

## Ready fit steel roof bar RF2

Art. no: 747002

Pair of fully assembled roof bars, ready to fit straight from the box. Compatible with most brands of roof boxes, cycle carriers and other roof bar accessories. Includes 4 locks with matching keys. Rubber coating on clamps to prevent damage to paint work. No tools required. Quick clamping mechanism, roof bars can be mounted quickly.