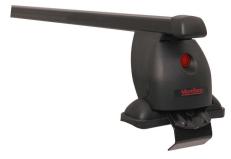

## Ready fit steel roof bar RF2

Art. no: 747002

Pair of fully assembled roof bars, ready to fit straight from the box. Compatible with most brands of roof boxes, cycle carriers and other roof bar accessories. Includes 4 locks with matching keys. Rubber coating on clamps to prevent damage to paint work. No tools required. Quick clamping mechanism, roof bars can be mounted quickly.

## **Specifications**

| 747002        |
|---------------|
| 118           |
| Black         |
| Square        |
| 32x22         |
| 7316177470021 |
| Yes           |
| No            |
| 140           |
| 75            |
| ncluded       |
| 5.2           |
| 1252x201x151  |
| Yes           |
| Normal roof   |
|               |
| No            |
| No<br>No      |
|               |