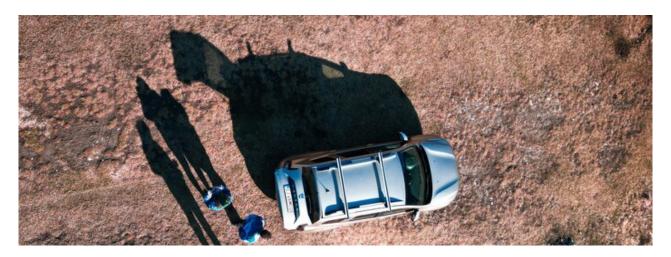

## Ready fit steel roof bar RF2

Art. no: 747002

Pair of fully assembled roof bars, ready to fit straight from the box. Compatible with most brands of roof boxes, cycle carriers and other roof bar accessories. Includes 4 locks with matching keys. Rubber coating on clamps to prevent damage to paint work. No tools required. Quick clamping mechanism, roof bars can be mounted quickly.