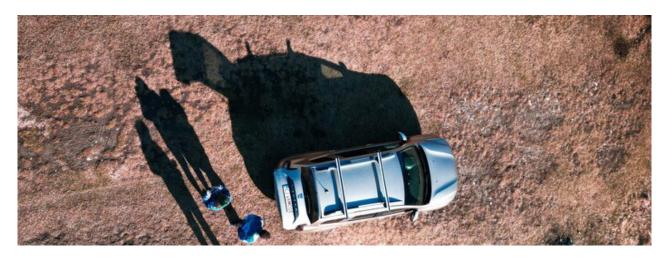

## Ready fit steel roof bar RF2

Art. no: 747002

Pair of fully assembled roof bars, ready to fit straight from the box. Compatible with most brands of roof boxes, cycle carriers and other roof bar accessories. Includes 4 locks with matching keys. Rubber coating on clamps to prevent damage to paint work. No tools required. Quick clamping mechanism, roof bars can be mounted quickly.