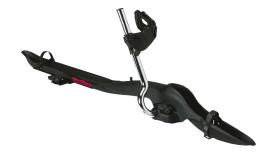

## **ROOF RUSH TWIN PACK**

Art. no: 729730

Compatible with most brands of roof bars, steel and aluminium. 2-pack carries two bikes. Locks both bike and cycle rack with one lock. Hands free securing. Award winning. Versatile clamping arm means that the carrier can be changed from left hand to right hand allowing it to be mounted on either side of the car. Preassembled, no tools required. Manufactured in accordance with DIN75302.