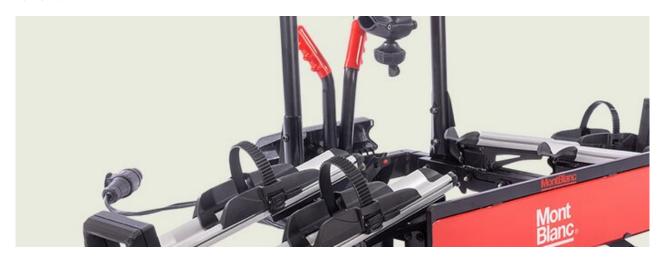

## **ROOF RUSH TWIN PACK**

Art. no: 729730

Compatible with most brands of roof bars, steel and aluminium. 2-pack carries two bikes. Locks both bike and cycle rack with one lock. Hands free securing. Award winning. Versatile clamping arm means that the carrier can be changed from left hand to right hand allowing it to be mounted on either side of the car. Preassembled, no tools required. Manufactured in accordance with DIN75302.