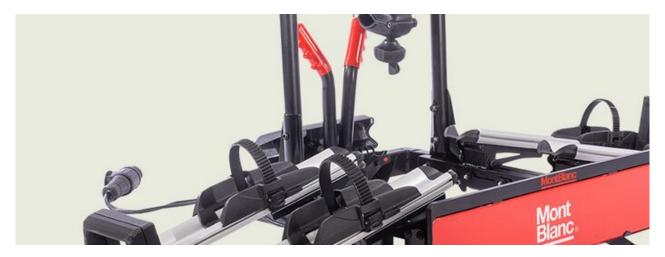

## **ROOF RUSH TWIN PACK**

Art. no: 729730

Compatible with most brands of roof bars, steel and aluminium. 2-pack carries two bikes. Locks both bike and cycle rack with one lock. Hands free securing. Award winning. Versatile clamping arm means that the carrier can be changed from left hand to right hand allowing it to be mounted on either side of the car. Preassembled, no tools required. Manufactured in accordance with DIN75302.