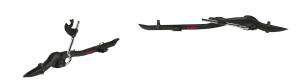

## **ROOF RUSH TWIN PACK**

Art. no: 729730

Compatible with most brands of roof bars, steel and aluminium. 2-pack carries two bikes. Locks both bike and cycle rack with one lock. Hands free securing. Award winning. Versatile clamping arm means that the carrier can be changed from left hand to right hand allowing it to be mounted on either side of the car. Preassembled, no tools required. Manufactured in accordance with DIN75302.