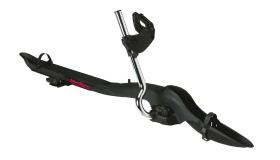

## **ROOF RUSH TWIN PACK**

Art. no: 729730

Compatible with most brands of roof bars, steel and aluminium. 2-pack carries two bikes. Locks both bike and cycle rack with one lock. Hands free securing. Award winning. Versatile clamping arm means that the carrier can be changed from left hand to right hand allowing it to be mounted on either side of the car. Preassembled, no tools required. Manufactured in accordance with DIN75302.