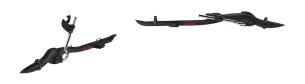

## **ROOF RUSH TWIN PACK**

Art. no: 729730

Compatible with most brands of roof bars, steel and aluminium. 2-pack carries two bikes. Locks both bike and cycle rack with one lock. Hands free securing. Award winning. Versatile clamping arm means that the carrier can be changed from left hand to right hand allowing it to be mounted on either side of the car. Preassembled, no tools required. Manufactured in accordance with DIN75302.