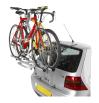

## **REAR TREK S2**

**Art. no:** 691252

Transports up to 2 bikes. Combines with attachment kit for perfect setting, check our guide to see if it fits your vehicle. Includes bike spacers to ensure there is no contact between bikes. Secured to the tailgate using metal straps for a specific fitment. Stores flat. Plastic coated clamps protect your paintwork. Bikes positioned so not obscure lights and number plate (dependent on vehicle). Aluminium wheel trays to provide increase bike stability.