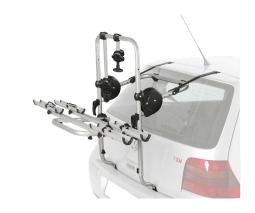

## **REAR TREK S2**

**Art. no:** 691252

Transports up to 2 bikes. Combines with attachment kit for perfect setting, check our guide to see if it fits your vehicle. Includes bike spacers to ensure there is no contact between bikes. Secured to the tailgate using metal straps for a specific fitment. Stores flat. Plastic coated clamps protect your paintwork. Bikes positioned so not obscure lights and number plate (dependent on vehicle). Aluminium wheel trays to provide increase bike stability.