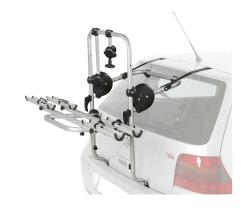

## **REAR TREK S2**

**Art. no:** 691252

Transports up to 2 bikes. Combines with attachment kit for perfect setting, check our guide to see if it fits your vehicle. Includes bike spacers to ensure there is no contact between bikes. Secured to the tailgate using metal straps for a specific fitment. Stores flat. Plastic coated clamps protect your paintwork. Bikes positioned so not obscure lights and number plate (dependent on vehicle). Aluminium wheel trays to provide increase bike stability.