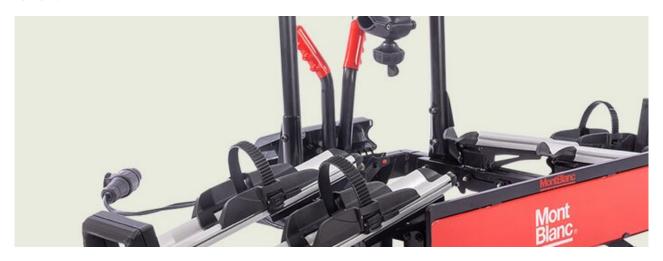

## **REAR TREK S2**

**Art. no:** 691252

Transports up to 2 bikes. Combines with attachment kit for perfect setting, check our guide to see if it fits your vehicle. Includes bike spacers to ensure there is no contact between bikes. Secured to the tailgate using metal straps for a specific fitment. Stores flat. Plastic coated clamps protect your paintwork. Bikes positioned so not obscure lights and number plate (dependent on vehicle). Aluminium wheel trays to provide increase bike stability.