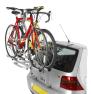

## **REAR TREK S2**

**Art. no:** 691252

Transports up to 2 bikes. Combines with attachment kit for perfect setting, check our guide to see if it fits your vehicle. Includes bike spacers to ensure there is no contact between bikes. Secured to the tailgate using metal straps for a specific fitment. Stores flat. Plastic coated clamps protect your paintwork. Bikes positioned so not obscure lights and number plate (dependent on vehicle). Aluminium wheel trays to provide increase bike stability.

## **REAR TREK S2**

**Art. no:** 691252