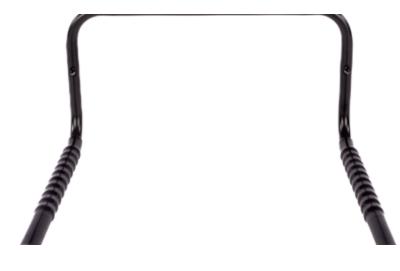

## **BIKE HOLDER FIXED**

Art. no: 691234

Wall mounted bike carrier. Ideal for reparing and maintaining cycle. Protective cycle support mountings. Lockable with cable lock (not supplied).