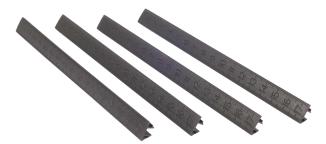

## **SLOT COVER**

Art. no: 594904

Combined wind noise protection and spacer for steel roof bars. Fitted in the slot in the underside of the load bar. Sold in sets of 4.

## **SPECIFICATIONS**

| Article<br>number     | 594904                                                                                                                                       |
|-----------------------|----------------------------------------------------------------------------------------------------------------------------------------------|
| Article status        | _specifications_select_discontinued                                                                                                          |
| Brand                 | Montblanc                                                                                                                                    |
| Colour                | Black                                                                                                                                        |
| Description           | Combined wind noise protection and spacer for steel roof<br>bars. Fitted in the slot in the underside of the load bar. Sold<br>in sets of 4. |
| Display name          | Slot cover                                                                                                                                   |
| EAN                   | 7316175949048                                                                                                                                |
| Fits steel<br>bars    | No                                                                                                                                           |
| Gryphon<br>class name | MBArticle                                                                                                                                    |
| Gryphon id            | 59305                                                                                                                                        |
| Name                  | Slot cover                                                                                                                                   |
| URL slug              | slot-cover-594904                                                                                                                            |