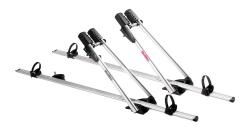

## **ROOF RIDE ALU+ TWIN PACK**

**Art. no:** 488000

Compatible with most brands of standard roof bars, steel and aluminium. For two bikes. Locks both bike and rack with two locks. Light weight aluminium. For all types of frames.

## **SPECIFICATIONS**

| Article number             | 488000             |
|----------------------------|--------------------|
| Bike capacity              | 2                  |
| Bike weight, max (kg)      | 15                 |
| Colour                     | Silver             |
| Distance between bars (mm) | Max 1000 - Min 500 |
| Fits alu bars              | Yes                |
| Fits steel bars            | Yes                |
| General info               | Light weight       |
| Locks bike to carrier      | Yes                |
| Locks carrier to bars      | Yes                |
| Net weight (kg)            | 2.9                |
| Pack size, mm              | 280x75x1400        |
| Warranty, years            | 3                  |