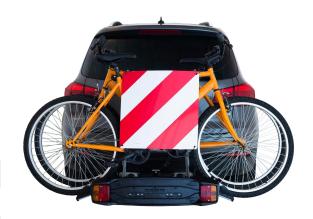

## **REFLECTIVE PLATE**

**Art. no:** 393072

Reflective Plate V20 for purposes of generating greater visual awareness when using a rear mounted cycle carrier. Can also be used on caravans, motorhomes, vans and 4x4 vehicles. Use of reflective plate is mandatory in some countries. Board size 50x50cm.

## **SPECIFICATIONS**

| of Edifications       |                                                                                                                                                                                                                                                                |
|-----------------------|----------------------------------------------------------------------------------------------------------------------------------------------------------------------------------------------------------------------------------------------------------------|
| Article<br>number     | 393072                                                                                                                                                                                                                                                         |
| Article<br>status     | _specifications_select_discontinued                                                                                                                                                                                                                            |
| Brand                 | Montblanc                                                                                                                                                                                                                                                      |
| Colour                | White and red                                                                                                                                                                                                                                                  |
| Description           | Reflective Plate V20 for purposes of generating greater visual awareness when using a rear mounted cycle carrier. Can also be used on caravans, motorhomes, vans and 4x4 vehicles. Use of reflective plate is mandatory in some countries. Board size 50x50cm. |
| Display<br>name       | Reflective Plate                                                                                                                                                                                                                                               |
| EAN                   | 3218063930722                                                                                                                                                                                                                                                  |
| Fits steel<br>bars    | No                                                                                                                                                                                                                                                             |
| Gryphon<br>class name | MBArticle                                                                                                                                                                                                                                                      |
| Gryphon id            | 59299                                                                                                                                                                                                                                                          |
| Name                  | Reflective Plate                                                                                                                                                                                                                                               |
| Net weight<br>(kg)    | 0.48                                                                                                                                                                                                                                                           |
| Pack size,<br>mm      | 500x500                                                                                                                                                                                                                                                        |
| URL slug              | reflective-plate-393072                                                                                                                                                                                                                                        |