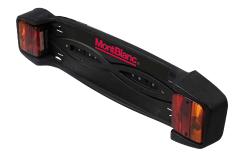

## **LIGHTING BOARD CARBON**

**Art. no:** 393071

Accessory for tow bar or rear cycle carriers. Essential when bikes obscure the number plates and rear lights -7 Pin.

## **SPECIFICATIONS**

| Article<br>number     | 393071                                                                                                               |
|-----------------------|----------------------------------------------------------------------------------------------------------------------|
| Article status        | _specifications_select_discontinued                                                                                  |
| Brand                 | _specifications_select_montblanc                                                                                     |
| Description           | Accessory for tow bar or rear cycle carriers. Essential when bikes obscure the number plates and rear lights -7 Pin. |
| Display name          | Lighting board carbon                                                                                                |
| Fits steel<br>bars    | No                                                                                                                   |
| Gryphon<br>class name | MBArticle                                                                                                            |
| Gryphon id            | 59298                                                                                                                |
| Name                  | Lighting board carbon                                                                                                |
| URL slug              | lighting-board-carbon-393071                                                                                         |