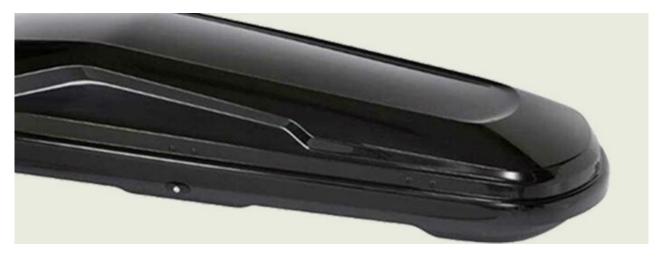

## LOAD ROOF BOX

Art. no: 334200

350 litre carbon effect roof box. Safety locking system ensures that the key can not be removed until the box is locked. Straps included for securing luggage inside the box. Made from UV resistant ABS plastic to help maintain the colour of your box.