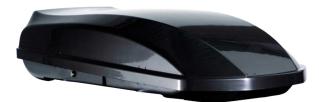

## LOAD ROOF BOX

Art. no: 334200

350 litre carbon effect roof box. Safety locking system ensures that the key can not be removed until the box is locked. Straps included for securing luggage inside the box. Made from UV resistant ABS plastic to help maintain the colour of your box.