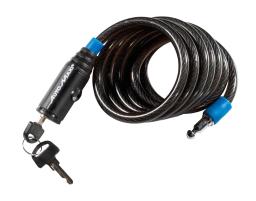

## **CYCLE CARRIER ANTI-THEFT LOCKING CABLE**

**Art. no:** 330100

2m long anti -theft locking cable for securing bikes onto your cycle carrier. Quick attachment system locates easily onto both 25mm & 30mm diameter tubing. Suitable for all Mont Blanc tow ball platform and rear mounted cycle carriers (2, 3 & 4 bike carriers)