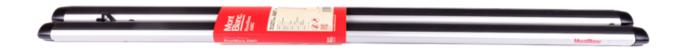

## **AMC ALUMINIUM ROOF BAR A52+**

**Art. no:** 241480

-Pair of aluminium roof bars with T-tracks -T-tracks allow accessories such as roof boxes, bike carriers, ski carriers etc. to be slid into place and the full length of the bar can be used to mount multiple accessories. - Compatible with most brands of roof boxes, cycle carriers and other roof bar accessories with T-track fittings -Formerly: AMC 241280

## **AMC ALUMINIUM ROOF BAR A52+**

**Art. no:** 241480