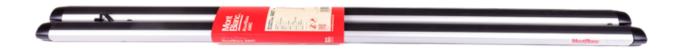

## **AMC ALUMINIUM ROOF BAR A46+**

**Art. no:** 241460

-Pair of aluminium roof bars with T-tracks -T-tracks allow accessories such as roof boxes, bike carriers, ski carriers etc. to be slid into place and the full length of the bar can be used to mount multiple accessories. -Compatible with most brands of roof boxes, cycle carriers and other roof bar accessories with T -track fittings -Formerly: AMC 241260

## **AMC ALUMINIUM ROOF BAR A46+**

**Art. no:** 241460