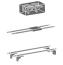

## **AMC ALUMINIUM ROOF BAR A46+**

**Art. no:** 241460

-Pair of aluminium roof bars with T-tracks -T-tracks allow accessories such as roof boxes, bike carriers, ski carriers etc. to be slid into place and the full length of the bar can be used to mount multiple accessories. -Compatible with most brands of roof boxes, cycle carriers and other roof bar accessories with T -track fittings -Formerly: AMC 241260