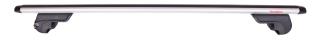

## **ACTIVA ALUMINIUM ROOF BAR 1250+**

**Art. no:** 241410

-Compatible with most brands of roof boxes, cycle carriers and other roof bar accessories -Includes 4 locks with matching keys -Fully assembled, tools included -Attaches to factory fitted roof rails -Formerly: 241380