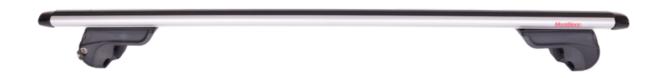

## **ACTIVA ALUMINIUM ROOF BAR 1250+**

**Art. no:** 241410

-Compatible with most brands of roof boxes, cycle carriers and other roof bar accessories -Includes 4 locks with matching keys -Fully assembled, tools included -Attaches to factory fitted roof rails -Formerly: 241380