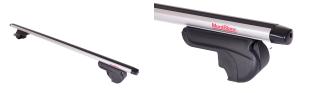

## **ACTIVA ALUMINIUM ROOF BAR 1250+**

**Art. no:** 241410

-Compatible with most brands of roof boxes, cycle carriers and other roof bar accessories -Includes 4 locks with matching keys -Fully assembled, tools included -Attaches to factory fitted roof rails -Formerly: 241380