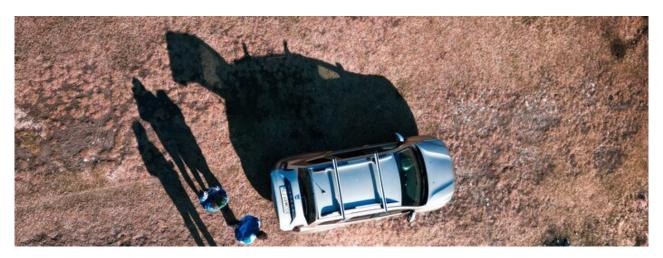

## Activa aluminium roof bar 125

Art. no: 241360

- Compatible with most brands of roof boxes, cycle carriers and other roof bar accessories -Includes 4 locks with matching keys -Fully assembled, tools included - Attaches to factory fitted roof rails -Formerly: ACTIVA