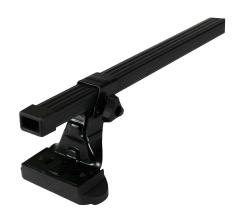

## **SUPRA STEEL ROOF BAR 125**

**Art. no:** 238850

 Fully assembled -Pair of steel roof bars -Compatible with most brands of roof boxes, cycle carriers and other roof bar accessories -Over 4 million sold worldwide -Formerly, Supra

## **SPECIFICATIONS**

| Article number           | 238850      |
|--------------------------|-------------|
| Bar length (cm)          | 128         |
| Colour                   | Black       |
| Cross section            | Square      |
| Cross section dimensions | 30x20       |
| Fits steel bars          | No          |
| Load capacity, max (kg)  | 75          |
| Locks                    | No          |
| Net weight (kg)          | 3.759       |
| Pack size, mm            | 135x60x1290 |
| Preassembled             | Yes         |
| Roof type                | Fix point   |
| Tools included           | Yes         |
| Tools required           | 1           |
| Warranty, years          | 3           |
| Country of Manufacture   | France      |