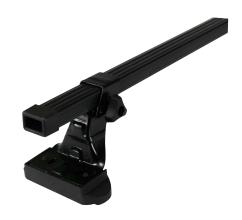

## **SUPRA STEEL ROOF BAR 124**

**Art. no:** 238840

 Fully assembled -Pair of steel roof bars -Compatible with most brands of roof boxes, cycle carriers and other roof bar accessories -Over 4 million sold worldwide -Formerly, Supra