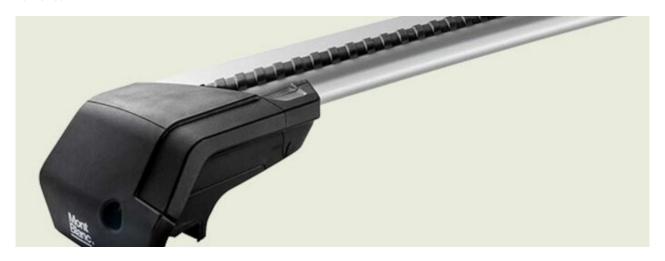

## **SUPRA STEEL ROOF BAR 124**

**Art. no:** 238840

 Fully assembled -Pair of steel roof bars -Compatible with most brands of roof boxes, cycle carriers and other roof bar accessories -Over 4 million sold worldwide -Formerly, Supra