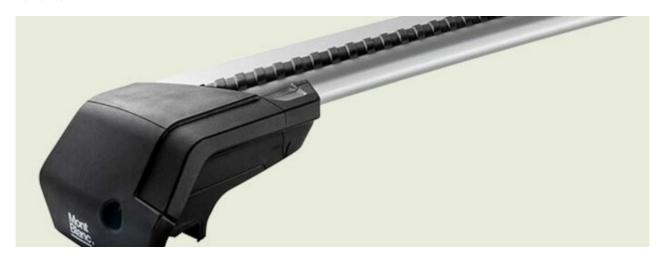

## **SUPRA STEEL ROOF BAR 127**

**Art. no:** 238830

 Fully assembled -Pair of steel roof bars -Compatible with most brands of roof boxes, cycle carriers and other roof bar accessories -Over 4 million sold worldwide -Formerly, Supra