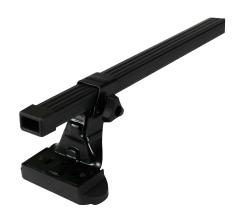

## **SUPRA STEEL ROOF BAR 127**

**Art. no:** 238830

 Fully assembled -Pair of steel roof bars -Compatible with most brands of roof boxes, cycle carriers and other roof bar accessories -Over 4 million sold worldwide -Formerly, Supra

| Article number           | 238830      |
|--------------------------|-------------|
| Bar length (cm)          | 128         |
| Colour                   | Black       |
| Cross section            | Square      |
| Cross section dimensions | 30x20       |
| Fits steel bars          | No          |
| Load capacity, max (kg)  | 75          |
| Locks                    | No          |
| Net weight (kg)          | 3.645       |
| Pack size, mm            | 135x80x1290 |
| Preassembled             | Yes         |
| Roof type                | Fix point   |
| Tools included           | Yes         |
| Tools required           | 1           |
| Warranty, years          | 3           |
| Country of Manufacture   | France      |