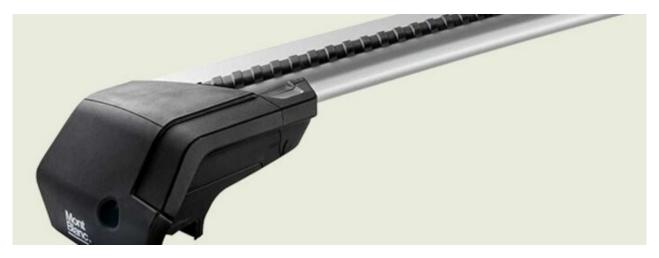

## **SUPRA STEEL ROOF BAR 107**

Art. no: 238820

 Fully assembled -Pair of steel roof bars -Compatible with most brands of roof boxes, cycle carriers and other roof bar accessories -Over 4 million sold worldwide -Formerly, Supra