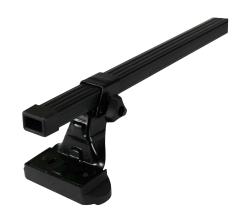

## **SUPRA STEEL ROOF BAR 107**

Art. no: 238820

 Fully assembled -Pair of steel roof bars -Compatible with most brands of roof boxes, cycle carriers and other roof bar accessories -Over 4 million sold worldwide -Formerly, Supra

| Article number           | 238820      |
|--------------------------|-------------|
| Bar length (cm)          | 128         |
| Colour                   | Black       |
| Cross section            | Square      |
| Cross section dimensions | 30x20       |
| Fits steel bars          | No          |
| Load capacity, max (kg)  | 75          |
| Locks                    | No          |
| Net weight (kg)          | 3.565       |
| Pack size, mm            | 135x80x1290 |
| Preassembled             | Yes         |
| Roof type                | Fix point   |
| Tools included           | Yes         |
| Tools required           | 1           |
| Warranty, years          | 3           |
| Country of Manufacture   | France      |