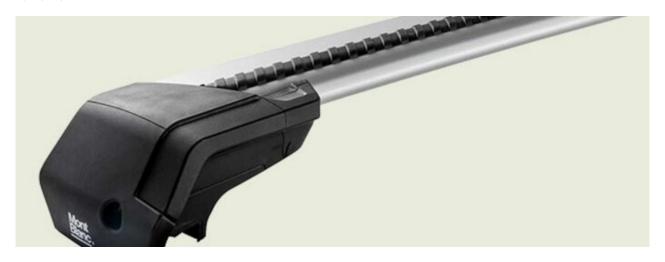

## **SUPRA STEEL ROOF BAR 122**

**Art. no:** 238770

 Fully assembled -Pair of steel roof bars -Compatible with most brands of roof boxes, cycle carriers and other roof bar accessories -Over 4 million sold worldwide -Formerly, Supra