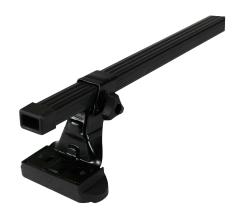

## **SUPRA STEEL ROOF BAR 122**

**Art. no:** 238770

 Fully assembled -Pair of steel roof bars -Compatible with most brands of roof boxes, cycle carriers and other roof bar accessories -Over 4 million sold worldwide -Formerly, Supra