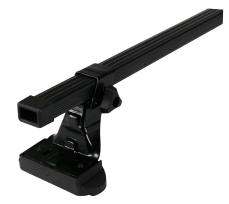

## **SUPRA STEEL ROOF BAR 114**

Art. no: 238740

- Fully assembled -Pair of steel roof bars -Compatible with most brands of roof boxes, cycle carriers and other roof bar accessories -Over 4 million sold worldwide -Formerly, Supra

## **SPECIFICATIONS**

| Article number           | 238740      |
|--------------------------|-------------|
| Bar length (cm)          | 128         |
| Colour                   | Black       |
| Cross section            | Square      |
| Cross section dimensions | 30x20       |
| Easy go                  | No          |
| Fits steel bars          | No          |
| Load capacity, max (kg)  | 75          |
| Locks                    | No          |
| Net weight (kg)          | 3.285       |
| Pack size, mm            | 135x73x1290 |
| Preassembled             | Yes         |
| Roof type                | Fix point   |
| Tools included           | Yes         |
| Tools required           | 1           |
| Warranty, years          | 3           |
| Country of Manufacture   | France      |