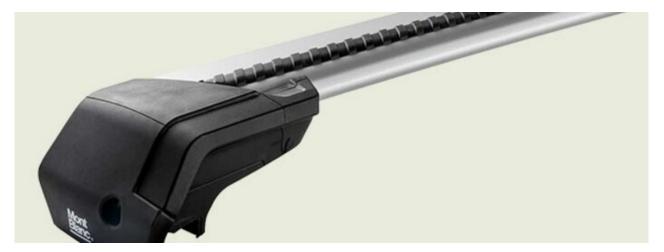

## **SUPRA STEEL ROOF BAR 114**

Art. no: 238740

- Fully assembled -Pair of steel roof bars -Compatible with most brands of roof boxes, cycle carriers and other roof bar accessories -Over 4 million sold worldwide -Formerly, Supra