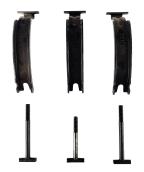

## **ROOF SPRINT STEEL BAR ADAPTER KIT**

**Art. no:** 451030

Fixing kit for steel roof bars compatible with our two roofsprin alu bike carriers 729803 and 729807.

## **SPECIFICATIONS**

| Article<br>number  | 451030                                                                                                |
|--------------------|-------------------------------------------------------------------------------------------------------|
| Article<br>status  | Active                                                                                                |
| Brand              | Montblanc                                                                                             |
| Colour             | Black                                                                                                 |
| Description        | Fixing kit for steel roof bars compatible with our two roofsprin alu bike carriers 729803 and 729807. |
| Display name       | Roof sprint steel bar adapter kit                                                                     |
| EAN                | 7316174510300                                                                                         |
| Fits steel<br>bars | Yes                                                                                                   |
| Name               | Roof sprint steel bar adapter kit                                                                     |
| URL slug           | roof-sprint-steel-kit-adapter-451030                                                                  |