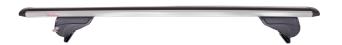

## **ACTIVA AERO+ ROOF RACK & ADAPTER KIT**

**Art. no:** R241600K331630

The Activa roof railing system comes full assembled so can be fitted straight from the box onto the vehicle. Adaptor kits are used to convert bars from "open roof rails" to fit onto "integrated roof rails" There are 8 different types of rubber adapter kits to fit to specific integrated roof rails, please check "What fits your car". The Activa system is available in a choice of load bars - aluminium, aluminium aero and steel.

## PRODUCTS IN THIS KIT

Activa aluminium roof bar Aero 1250

Art. no.: 241600

Activa adapter kit 08+

Art. no.: 331630

## **ACTIVA AERO+ ROOF RACK & ADAPTER KIT**

**Art. no:** R241600K331630