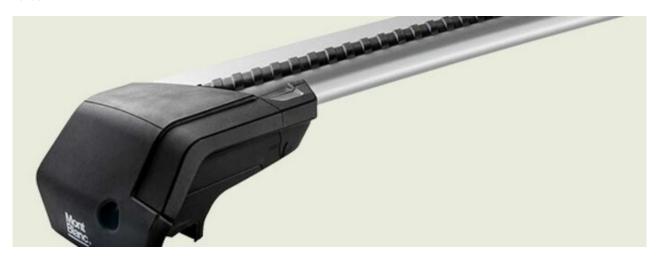

## **ACTIVA AERO+ ROOF RACK & ADAPTER KIT**

**Art. no:** R241600K331630

The Activa roof railing system comes full assembled so can be fitted straight from the box onto the vehicle. Adaptor kits are used to convert bars from "open roof rails" to fit onto "integrated roof rails" There are 8 different types of rubber adapter kits to fit to specific integrated roof rails, please check "What fits your car". The Activa system is available in a choice of load bars - aluminium, aluminium aero and steel.

## PRODUCTS IN THIS KIT

Activa aluminium roof bar Aero 1250

Art. no.: 241600

Activa adapter kit 08+

Art. no.: 331630

## **ACTIVA AERO+ ROOF RACK & ADAPTER KIT**

**Art. no:** R241600K331630