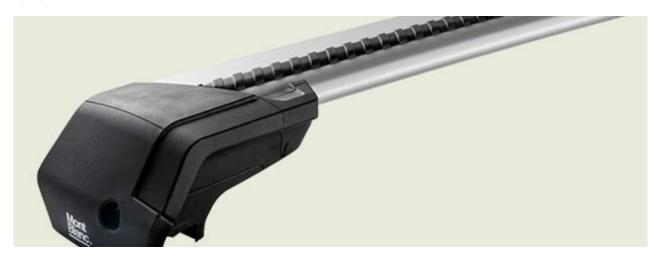

## **ACTIVA AERO+ ROOF RACK & ADAPTER KIT**

**Art. no:** R241600K331630

The Activa roof railing system comes full assembled so can be fitted straight from the box onto the vehicle. Adaptor kits are used to convert bars from "open roof rails" to fit onto "integrated roof rails" There are 8 different types of rubber adapter kits to fit to specific integrated roof rails, please check "What fits your car". The Activa system is available in a choice of load bars - aluminium, aluminium aero and steel.

## PRODUCTS IN THIS KIT

Activa aluminium roof bar Aero 1250

Art. no.: 241600

Activa adapter kit 08+

Art. no.: 331630