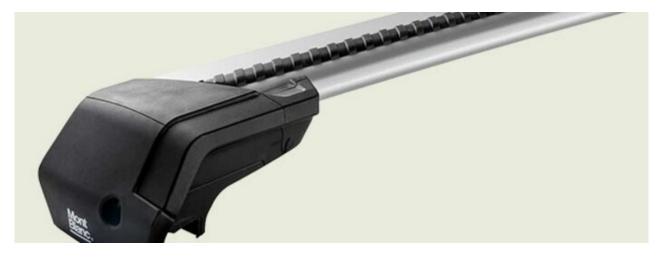

## **ACTIVA ALU ROOF RACK & ADAPTER KIT**

Art. no: R241410K331630

The Activa roof railing system comes full assembled so can be fitted straight from the box onto the vehicle. Adaptor kits are used to convert bars from "open roof rails" to fit onto "integrated roof rails" There are 8 different types of rubber adapter kits to fit to specific integrated roof rails, please check "What fits your car". The Activa system is available in a choice of load bars aluminium, aluminium aero and steel.

### **PRODUCTS IN THIS KIT**

Activa aluminium roof bar 1250+ Art. no.: 241410

Activa adapter kit 08+ Art. no.: 331630

to the product page

# ACTIVA ALU ROOF RACK & ADAPTER KIT

Art. no: R241410K331630