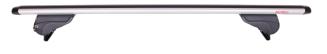

## **ACTIVA ALU ROOF RACK & ADAPTER KIT**

Art. no: R241410K331630

The Activa roof railing system comes full assembled so can be fitted straight from the box onto the vehicle. Adaptor kits are used to convert bars from "open roof rails" to fit onto "integrated roof rails" There are 8 different types of rubber adapter kits to fit to specific integrated roof rails, please check "What fits your car". The Activa system is available in a choice of load bars aluminium, aluminium aero and steel.

### **PRODUCTS IN THIS KIT**

Activa aluminium roof bar 1250+ Art. no.: 241410

Activa adapter kit 08+ Art. no.: 331630

to the product page

# ACTIVA ALU ROOF RACK & ADAPTER KIT

Art. no: R241410K331630