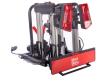

## **SAREK BIKE CARRIER**

Art. no: 205566

Experience effortless bike transport with the Sarek Bike Carrier from Mont Blanc, suitable for everyday users and enthusiasts alike. This versatile, tow ball-mounted platform carries two bikes (up to 30 kg each), ideal for e-bikes. Enjoy our EasyGo feature for tool-free, quick installation. The carrier handles tire sizes up to 3" and a wheelbase of 1350 mm, and offers easy storage with its fold-and-tilt function. Featuring an integrated lighting board with a 13-pin connector , the Sarek Bike Carrier prioritizes safety and convenience for all your biking adventures.