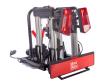

## **SAREK BIKE CARRIER**

Art. no: 205566

Experience effortless bike transport with the Sarek Bike Carrier from Mont Blanc, suitable for everyday users and enthusiasts alike. This versatile, tow ball-mounted platform carries two bikes (up to 30 kg each), ideal for e-bikes. Enjoy our EasyGo feature for tool-free, quick installation. The carrier handles tire sizes up to 3" and a wheelbase of 1350 mm, and offers easy storage with its fold-and-tilt function. Featuring an integrated lighting board with a 13-pin connector , the Sarek Bike Carrier prioritizes safety and convenience for all your biking adventures.

## **SAREK BIKE CARRIER**

Art. no: 205566