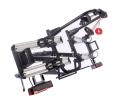

## **SAREK BIKE CARRIER**

Art. no: 205566

Experience effortless bike transport with the Sarek Bike Carrier from Mont Blanc, suitable for everyday users and enthusiasts alike. This versatile, tow ball-mounted platform carries two bikes (up to 30 kg each), ideal for e-bikes. Enjoy our EasyGo feature for tool-free, quick installation. The carrier handles tire sizes up to 3" and a wheelbase of 1350 mm, and offers easy storage with its fold-and-tilt function. Featuring an integrated lighting board with a 13-pin connector , the Sarek Bike Carrier prioritizes safety and convenience for all your biking adventures.