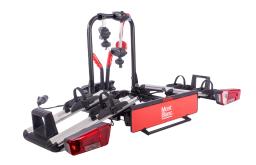

## **SAREK BIKE CARRIER**

Art. no: 205566

Experience effortless bike transport with the Sarek Bike Carrier from Mont Blanc, suitable for everyday users and enthusiasts alike. This versatile, tow ball-mounted platform carries two bikes (up to 30 kg each), ideal for e-bikes. Enjoy our EasyGo feature for tool-free, quick installation. The carrier handles tire sizes up to 3" and a wheelbase of 1350 mm, and offers easy storage with its fold-and-tilt function. Featuring an integrated lighting board with a 13-pin connector , the Sarek Bike Carrier prioritizes safety and convenience for all your biking adventures.

## **SAREK BIKE CARRIER**

Art. no: 205566