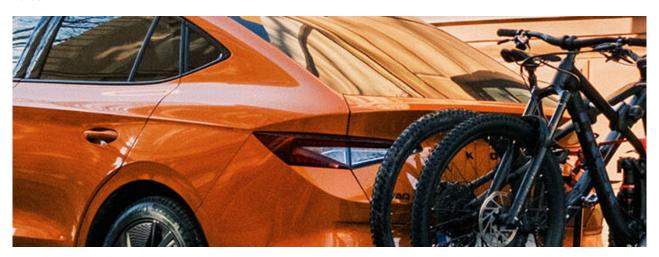

## **SAREK BIKE CARRIER**

Art. no: 205566

Experience effortless bike transport with the Sarek Bike Carrier from Mont Blanc, suitable for everyday users and enthusiasts alike. This versatile, tow ball-mounted platform carries two bikes (up to 30 kg each), ideal for e-bikes. Enjoy our EasyGo feature for tool-free, quick installation. The carrier handles tire sizes up to 3" and a wheelbase of 1350 mm, and offers easy storage with its fold-and-tilt function. Featuring an integrated lighting board with a 13-pin connector , the Sarek Bike Carrier prioritizes safety and convenience for all your biking adventures.