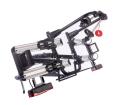

## **SAREK BIKE CARRIER**

Art. no: 205566

Experience effortless bike transport with the Sarek Bike Carrier from Mont Blanc, suitable for everyday users and enthusiasts alike. This versatile, tow ball-mounted platform carries two bikes (up to 30 kg each), ideal for e-bikes. Enjoy our EasyGo feature for tool-free, quick installation. The carrier handles tire sizes up to 3" and a wheelbase of 1350 mm, and offers easy storage with its fold-and-tilt function. Featuring an integrated lighting board with a 13-pin connector , the Sarek Bike Carrier prioritizes safety and convenience for all your biking adventures.