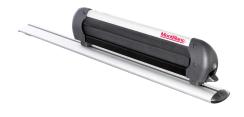

## **RIDGE SKI HOLDER**

**Art. no:** 728152

Ski holder for up to four pairs of skis or two snowboards (dependent on type of skis). Skis secured between soft rubber to prevent damage. Push release for easy opening with gloved hands. Compatible with most brands of roof bars, for steel bars an extra kit is needed. No tools required. Locks included.

## **RIDGE SKI HOLDER**

**Art. no:** 728152