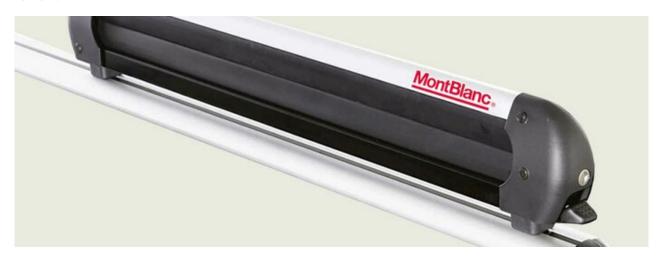

## **RIDGE SKI HOLDER**

**Art. no:** 728152

Ski holder for up to four pairs of skis or two snowboards (dependent on type of skis). Skis secured between soft rubber to prevent damage. Push release for easy opening with gloved hands. Compatible with most brands of roof bars, for steel bars an extra kit is needed. No tools required. Locks included.

## **RIDGE SKI HOLDER**

**Art. no:** 728152