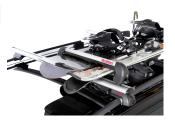

## **RIDGE SKI HOLDER**

**Art. no:** 728152

Ski holder for up to four pairs of skis or two snowboards (dependent on type of skis). Skis secured between soft rubber to prevent damage. Push release for easy opening with gloved hands. Compatible with most brands of roof bars, for steel bars an extra kit is needed. No tools required. Locks included.