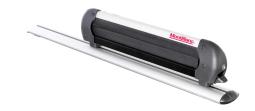

## **RIDGE SKI HOLDER**

**Art. no:** 728152

Ski holder for up to four pairs of skis or two snowboards (dependent on type of skis). Skis secured between soft rubber to prevent damage. Push release for easy opening with gloved hands. Compatible with most brands of roof bars, for steel bars an extra kit is needed. No tools required. Locks included.