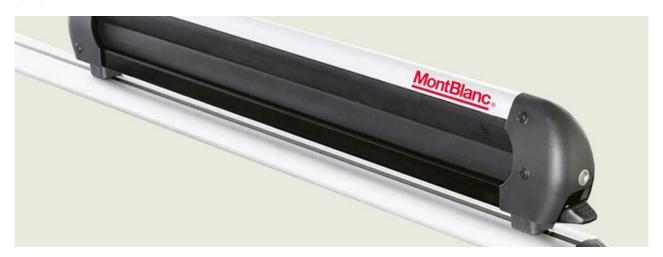

## **RIDGE SKI HOLDER**

**Art. no:** 728152

Ski holder for up to four pairs of skis or two snowboards (dependent on type of skis). Skis secured between soft rubber to prevent damage. Push release for easy opening with gloved hands. Compatible with most brands of roof bars, for steel bars an extra kit is needed. No tools required. Locks included.