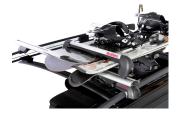

## **RIDGE SKI HOLDER**

**Art. no:** 728152

Ski holder for up to four pairs of skis or two snowboards (dependent on type of skis). Skis secured between soft rubber to prevent damage. Push release for easy opening with gloved hands. Compatible with most brands of roof bars, for steel bars an extra kit is needed. No tools required. Locks included.