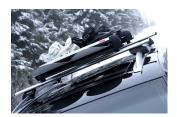

## **CREST SKI HOLDER**

**Art. no:** 728162

Ski holder for up to six pairs of skis or four snowboards snowboards (dependent on type of skis). Skis secured between soft rubber to prevent damage. Push release for easy opening with gloved hands. Compatible with most brands of roof bars in aluminium for steel bars an extra separete kit is needed. No tools required. Locks included.