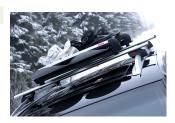

## **CREST SKI HOLDER**

**Art. no:** 728162

Ski holder for up to six pairs of skis or four snowboards snowboards (dependent on type of skis). Skis secured between soft rubber to prevent damage. Push release for easy opening with gloved hands. Compatible with most brands of roof bars in aluminium for steel bars an extra separete kit is needed. No tools required. Locks included.