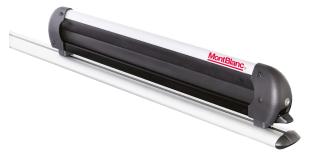

## **CREST SKI HOLDER**

**Art. no:** 728162

Ski holder for up to six pairs of skis or four snowboards snowboards (dependent on type of skis). Skis secured between soft rubber to prevent damage. Push release for easy opening with gloved hands. Compatible with most brands of roof bars in aluminium for steel bars an extra separete kit is needed. No tools required. Locks included.

## **CREST SKI HOLDER**

**Art. no:** 728162