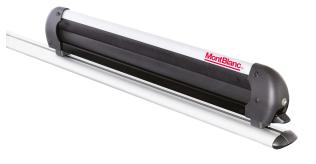

## **CREST SKI HOLDER**

**Art. no:** 728162

Ski holder for up to six pairs of skis or four snowboards snowboards (dependent on type of skis). Skis secured between soft rubber to prevent damage. Push release for easy opening with gloved hands. Compatible with most brands of roof bars in aluminium for steel bars an extra separete kit is needed. No tools required. Locks included.

## **CREST SKI HOLDER**

**Art. no:** 728162