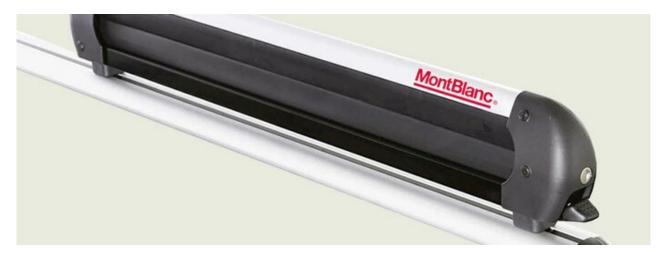

## **CREST SKI HOLDER**

**Art. no:** 728162

Ski holder for up to six pairs of skis or four snowboards snowboards (dependent on type of skis). Skis secured between soft rubber to prevent damage. Push release for easy opening with gloved hands. Compatible with most brands of roof bars in aluminium for steel bars an extra separete kit is needed. No tools required. Locks included.

## **CREST SKI HOLDER**

**Art. no:** 728162