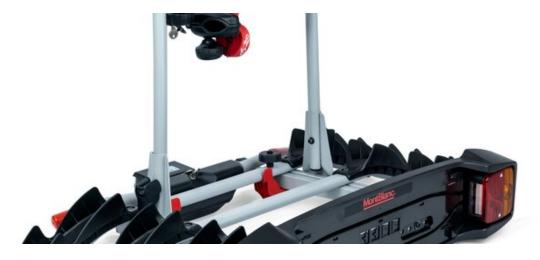

## **TOWVOYAGE RAPID 3 ARMS**

Art. no: 205463

Transports up to 3 bikes. Tiltable, with bikes mounted, providing access to the boot. Cycle carrier locks to the tow ball, 2 keys included. Quick fitting on all types of tow ball with a diameter of 50mm. Includes cycle spacers to ensure there is no contact between bikes. Rear lights and number plate holder with 7 pin electrics. Reflective sticker for extra safety.