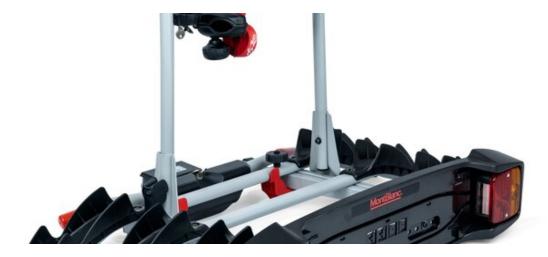

## **TOWVOYAGE RAPID 3 ARMS**

Art. no: 205463

Transports up to 3 bikes. Tiltable, with bikes mounted, providing access to the boot. Cycle carrier locks to the tow ball, 2 keys included. Quick fitting on all types of tow ball with a diameter of 50mm. Includes cycle spacers to ensure there is no contact between bikes. Rear lights and number plate holder with 7 pin electrics. Reflective sticker for extra safety.