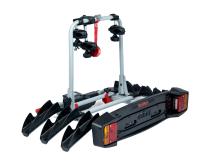

## **TOWVOYAGE RAPID 3 ARMS**

Art. no: 205463

Transports up to 3 bikes. Tiltable, with bikes mounted, providing access to the boot. Cycle carrier locks to the tow ball, 2 keys included. Quick fitting on all types of tow ball with a diameter of 50mm. Includes cycle spacers to ensure there is no contact between bikes. Rear lights and number plate holder with 7 pin electrics. Reflective sticker for extra safety.