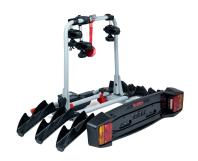

## **TOWVOYAGE RAPID 3 ARMS**

Art. no: 205463

Transports up to 3 bikes. Tiltable, with bikes mounted, providing access to the boot. Cycle carrier locks to the tow ball, 2 keys included. Quick fitting on all types of tow ball with a diameter of 50mm. Includes cycle spacers to ensure there is no contact between bikes. Rear lights and number plate holder with 7 pin electrics. Reflective sticker for extra safety.