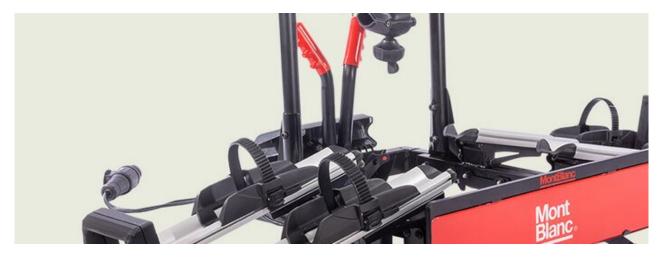

## TOWQUICK Art. no: 481001

Towbar bike carrier with quick release scissor mounting system. Transports up to 2 bikes. Cycle carrier locks to the tow ball. Fully assembled. Individual frame holders for independent fitting of bikes. Easy to store. Color: Black