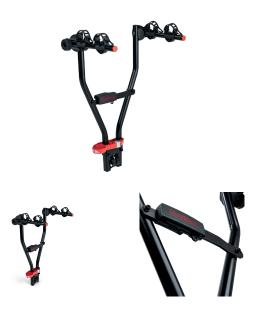

## TOWQUICK Art. no: 481001

Towbar bike carrier with quick release scissor mounting system. Transports up to 2 bikes. Cycle carrier locks to the tow ball. Fully assembled. Individual frame holders for independent fitting of bikes. Easy to store. Color: Black