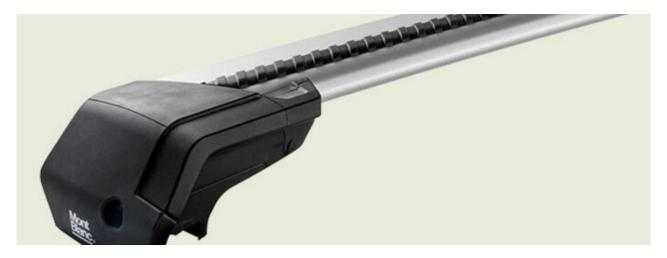

## **SUPRA STEEL ROOF BAR 100**

**Art. no:** 238600

 Fully assembled -Pair of steel roof bars -Compatible with most brands of roof boxes, cycle carriers and other roof bar accessories -Over 4 million sold worldwide -Formerly, Supra