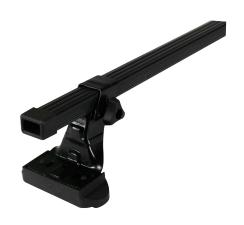

## **SUPRA STEEL ROOF BAR 100**

**Art. no:** 238600

 Fully assembled -Pair of steel roof bars -Compatible with most brands of roof boxes, cycle carriers and other roof bar accessories -Over 4 million sold worldwide -Formerly, Supra