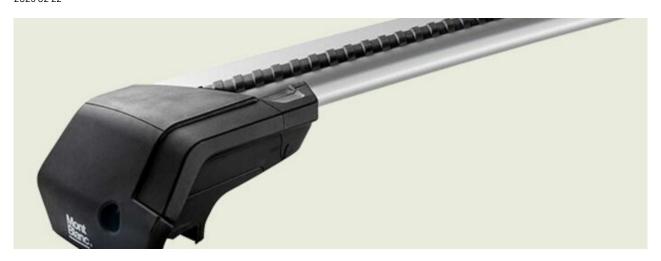

## **ACTIVA AERO+ ROOF RACK & ADAPTER KIT**

**Art. no:** R241600K331580

The Activa roof railing system comes full assembled so can be fitted straight from the box onto the vehicle. Adaptor kits are used to convert bars from "open roof rails" to fit onto "integrated roof rails" There are 8 different types of rubber adapter kits to fit to specific integrated roof rails, please check "What fits your car". The Activa system is available in a choice of load bars - aluminium, aluminium aero and steel.

### PRODUCTS IN THIS KIT

Activa aluminium roof bar Aero 1250

Art. no.: 241600

Activa adapter kit 03+

Art. no.: 331580

### **SPECIFICATIONS ACTIVA ALUMINIUM ROOF BAR AERO 1250**