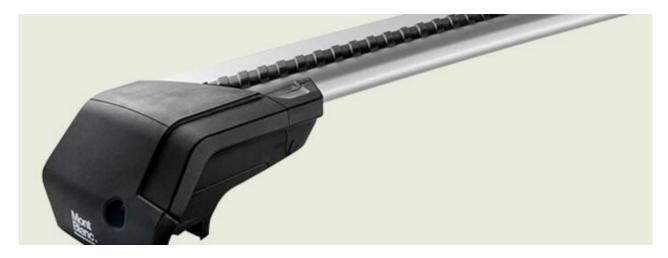

### PRODUCTS IN THIS KIT

Activa aluminium roof bar Aero 1250

Art. no.: 241600

Activa adapter kit 03+

Art. no.: 331580

### **SPECIFICATIONS ACTIVA ALUMINIUM ROOF BAR AERO 1250**