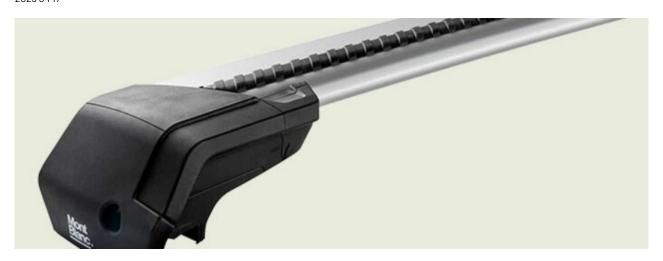

## **ACTIVA ALU ROOF RACK & ADAPTER KIT**

Art. no: R241410K331620

The Activa roof railing system comes full assembled so can be fitted straight from the box onto the vehicle. Adaptor kits are used to convert bars from "open roof rails" to fit onto "integrated roof rails" There are 8 different types of rubber adapter kits to fit to specific integrated roof rails, please check "What fits your car". The Activa system is available in a choice of load bars - aluminium, aluminium aero and steel.

### **PRODUCTS IN THIS KIT**

Activa aluminium roof bar 1250+

Art. no.: 241410

Activa adapter kit 07+

Art. no.: 331620

Scan to be redirected to the product page