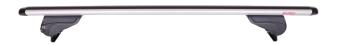

## **ACTIVA ALU ROOF RACK & ADAPTER KIT**

Art. no: R241410K331620

The Activa roof railing system comes full assembled so can be fitted straight from the box onto the vehicle. Adaptor kits are used to convert bars from "open roof rails" to fit onto "integrated roof rails" There are 8 different types of rubber adapter kits to fit to specific integrated roof rails, please check "What fits your car". The Activa system is available in a choice of load bars - aluminium, aluminium aero and steel.

### **PRODUCTS IN THIS KIT**

Activa aluminium roof bar 1250+

Art. no.: 241410

Activa adapter kit 07+

Art. no.: 331620

Scan to be redirected to the product page