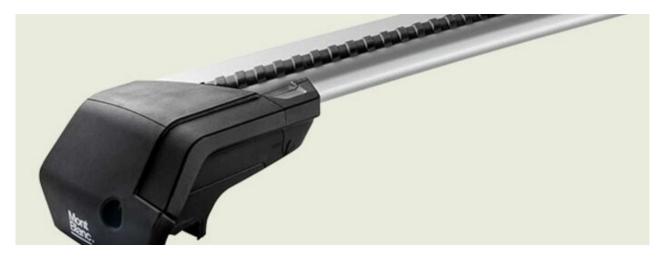

## **ACTIVA ALU ROOF RACK & ADAPTER KIT**

Art. no: R241410K331620

The Activa roof railing system comes full assembled so can be fitted straight from the box onto the vehicle. Adaptor kits are used to convert bars from "open roof rails" to fit onto "integrated roof rails" There are 8 different types of rubber adapter kits to fit to specific integrated roof rails, please check "What fits your car". The Activa system is available in a choice of load bars - aluminium, aluminium aero and steel.

### **PRODUCTS IN THIS KIT**

Activa aluminium roof bar 1250+

Art. no.: 241410

Activa adapter kit 07+

Art. no.: 331620

Scan to be redirected to the product page