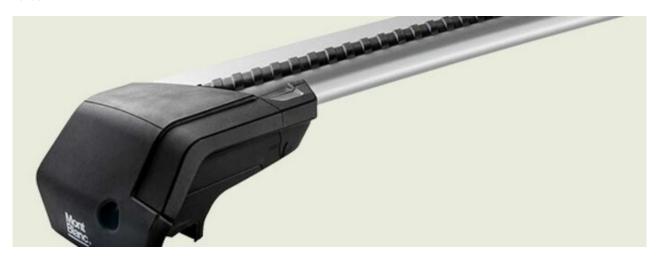

## **ACTIVA ALU ROOF RACK & ADAPTER KIT**

Art. no: R241410K331610

The Activa roof railing system comes full assembled so can be fitted straight from the box onto the vehicle. Adaptor kits are used to convert bars from "open roof rails" to fit onto "integrated roof rails" There are 8 different types of rubber adapter kits to fit to specific integrated roof rails, please check "What fits your car". The Activa system is available in a choice of load bars - aluminium, aluminium aero and steel.

### **PRODUCTS IN THIS KIT**

Activa aluminium roof bar 1250+

Art. no.: 241410

Activa adapter kit 06+

Art. no.: 331610