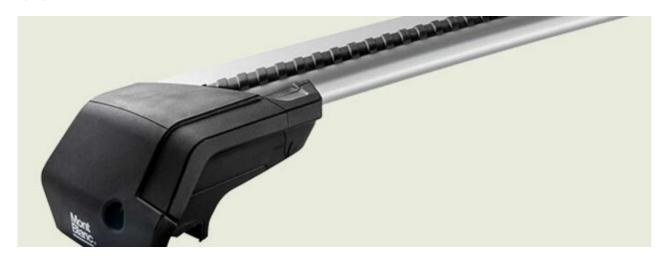

## **ACTIVA ALU ROOF RACK & ADAPTER KIT**

Art. no: R241410K331610

The Activa roof railing system comes full assembled so can be fitted straight from the box onto the vehicle. Adaptor kits are used to convert bars from "open roof rails" to fit onto "integrated roof rails" There are 8 different types of rubber adapter kits to fit to specific integrated roof rails, please check "What fits your car". The Activa system is available in a choice of load bars - aluminium, aluminium aero and steel.

### **PRODUCTS IN THIS KIT**

Activa aluminium roof bar 1250+

Art. no.: 241410

Activa adapter kit 06+

Art. no.: 331610