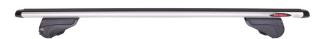

## **ACTIVA ALU ROOF RACK & ADAPTER KIT**

Art. no: R241410K331600

The Activa roof railing system comes full assembled so can be fitted straight from the box onto the vehicle. Adaptor kits are used to convert bars from "open roof rails" to fit onto "integrated roof rails" There are 8 different types of rubber adapter kits to fit to specific integrated roof rails, please check "What fits your car". The Activa system is available in a choice of load bars - aluminium, aluminium aero and steel.

### **PRODUCTS IN THIS KIT**

Activa aluminium roof bar 1250+

Art. no.: 241410

Activa adapter kit 05+

Art. no.: 331600

### **SPECIFICATIONS ACTIVA ALUMINIUM ROOF BAR 1250+**

| Product                                                                                                                                | Activa aluminium roof bar 1250+                                         |
|----------------------------------------------------------------------------------------------------------------------------------------|-------------------------------------------------------------------------|
| Article number                                                                                                                         | 241410                                                                  |
| Bar length (cm)                                                                                                                        | 125                                                                     |
| Colour                                                                                                                                 | Silver                                                                  |
| Cross section                                                                                                                          | Aerodynamic                                                             |
| Cross section dimensions                                                                                                               | 49x28                                                                   |
| EAN                                                                                                                                    | 3218062414100                                                           |
| Easy go                                                                                                                                | Yes                                                                     |
| Fits steel bars                                                                                                                        | No                                                                      |
| Load capacity, max (kg)                                                                                                                | 100                                                                     |
| Locks                                                                                                                                  | Included                                                                |
| Net weight (kg)                                                                                                                        | 4.76                                                                    |
| Pack size, mm                                                                                                                          | 1320x130x200                                                            |
|                                                                                                                                        |                                                                         |
| Roof type                                                                                                                              | Open rails                                                              |
| Roof type Tools included                                                                                                               | Open rails<br>No                                                        |
| ,,                                                                                                                                     | •                                                                       |
| Tools included                                                                                                                         | No                                                                      |
| Tools included Warranty, years                                                                                                         | No<br>5                                                                 |
| Tools included Warranty, years Country of Manufacture                                                                                  | No<br>5<br>France                                                       |
| Tools included Warranty, years Country of Manufacture Product                                                                          | No<br>5<br>France<br>Activa adapter kit 05+                             |
| Tools included Warranty, years Country of Manufacture Product Article number                                                           | No 5 France Activa adapter kit 05+ 331600                               |
| Tools included Warranty, years Country of Manufacture Product Article number Colour                                                    | No 5 France Activa adapter kit 05+ 331600 Black                         |
| Tools included Warranty, years Country of Manufacture Product Article number Colour EAN                                                | No 5 France Activa adapter kit 05+ 331600 Black 3218063316007           |
| Tools included Warranty, years Country of Manufacture Product Article number Colour EAN Easy go                                        | No 5 France Activa adapter kit 05+ 331600 Black 3218063316007 Yes       |
| Tools included Warranty, years Country of Manufacture Product Article number Colour EAN Easy go Fits steel bars                        | No 5 France Activa adapter kit 05+ 331600 Black 3218063316007 Yes No    |
| Tools included Warranty, years Country of Manufacture Product Article number Colour EAN Easy go Fits steel bars Load capacity, max(kg) | No 5 France Activa adapter kit 05+ 331600 Black 3218063316007 Yes No 75 |