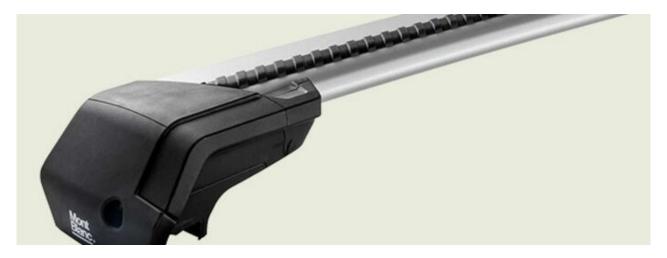

## **ACTIVA ALU ROOF RACK & ADAPTER KIT**

Art. no: R241410K331600

The Activa roof railing system comes full assembled so can be fitted straight from the box onto the vehicle. Adaptor kits are used to convert bars from "open roof rails" to fit onto "integrated roof rails" There are 8 different types of rubber adapter kits to fit to specific integrated roof rails, please check "What fits your car". The Activa system is available in a choice of load bars - aluminium, aluminium aero and steel.

### **PRODUCTS IN THIS KIT**

Activa aluminium roof bar 1250+

Art. no.: 241410

Activa adapter kit 05+

Art. no.: 331600

### **SPECIFICATIONS ACTIVA ALUMINIUM ROOF BAR 1250+**

| Product                                                                                                                                | Activa aluminium roof bar 1250+                                         |
|----------------------------------------------------------------------------------------------------------------------------------------|-------------------------------------------------------------------------|
| Article number                                                                                                                         | 241410                                                                  |
| Bar length (cm)                                                                                                                        | 125                                                                     |
| Colour                                                                                                                                 | Silver                                                                  |
| Cross section                                                                                                                          | Aerodynamic                                                             |
| Cross section dimensions                                                                                                               | 49x28                                                                   |
| EAN                                                                                                                                    | 3218062414100                                                           |
| Easy go                                                                                                                                | Yes                                                                     |
| Fits steel bars                                                                                                                        | No                                                                      |
| Load capacity, max (kg)                                                                                                                | 100                                                                     |
| Locks                                                                                                                                  | Included                                                                |
| Net weight (kg)                                                                                                                        | 4.76                                                                    |
| Pack size, mm                                                                                                                          | 1320x130x200                                                            |
|                                                                                                                                        |                                                                         |
| Roof type                                                                                                                              | Open rails                                                              |
| Roof type Tools included                                                                                                               | Open rails<br>No                                                        |
| ,,                                                                                                                                     | •                                                                       |
| Tools included                                                                                                                         | No                                                                      |
| Tools included Warranty, years                                                                                                         | No<br>5                                                                 |
| Tools included Warranty, years Country of Manufacture                                                                                  | No<br>5<br>France                                                       |
| Tools included Warranty, years Country of Manufacture Product                                                                          | No<br>5<br>France<br>Activa adapter kit 05+                             |
| Tools included Warranty, years Country of Manufacture Product Article number                                                           | No 5 France Activa adapter kit 05+ 331600                               |
| Tools included Warranty, years Country of Manufacture Product Article number Colour                                                    | No 5 France Activa adapter kit 05+ 331600 Black                         |
| Tools included Warranty, years Country of Manufacture Product Article number Colour EAN                                                | No 5 France Activa adapter kit 05+ 331600 Black 3218063316007           |
| Tools included Warranty, years Country of Manufacture Product Article number Colour EAN Easy go                                        | No 5 France Activa adapter kit 05+ 331600 Black 3218063316007 Yes       |
| Tools included Warranty, years Country of Manufacture Product Article number Colour EAN Easy go Fits steel bars                        | No 5 France Activa adapter kit 05+ 331600 Black 3218063316007 Yes No    |
| Tools included Warranty, years Country of Manufacture Product Article number Colour EAN Easy go Fits steel bars Load capacity, max(kg) | No 5 France Activa adapter kit 05+ 331600 Black 3218063316007 Yes No 75 |