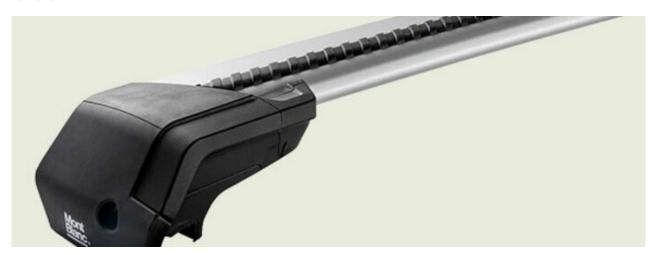

## **ACTIVA ALU ROOF RACK & ADAPTER KIT**

Art. no: R241410K331600

The Activa roof railing system comes full assembled so can be fitted straight from the box onto the vehicle. Adaptor kits are used to convert bars from "open roof rails" to fit onto "integrated roof rails" There are 8 different types of rubber adapter kits to fit to specific integrated roof rails, please check "What fits your car". The Activa system is available in a choice of load bars - aluminium, aluminium aero and steel.

### **PRODUCTS IN THIS KIT**

Activa aluminium roof bar 1250+

Art. no.: 241410

Activa adapter kit 05+

Art. no.: 331600

### **SPECIFICATIONS ACTIVA ALUMINIUM ROOF BAR 1250+**

| Product                                                                                                                                | Activa aluminium roof bar 1250+                                         |
|----------------------------------------------------------------------------------------------------------------------------------------|-------------------------------------------------------------------------|
| Article number                                                                                                                         | 241410                                                                  |
| Bar length (cm)                                                                                                                        | 125                                                                     |
| Colour                                                                                                                                 | Silver                                                                  |
| Cross section                                                                                                                          | Aerodynamic                                                             |
| Cross section dimensions                                                                                                               | 49x28                                                                   |
| EAN                                                                                                                                    | 3218062414100                                                           |
| Easy go                                                                                                                                | Yes                                                                     |
| Fits steel bars                                                                                                                        | No                                                                      |
| Load capacity, max (kg)                                                                                                                | 100                                                                     |
| Locks                                                                                                                                  | Included                                                                |
| Net weight (kg)                                                                                                                        | 4.76                                                                    |
| Pack size, mm                                                                                                                          | 1320x130x200                                                            |
|                                                                                                                                        |                                                                         |
| Roof type                                                                                                                              | Open rails                                                              |
| Roof type Tools included                                                                                                               | Open rails<br>No                                                        |
| ,,                                                                                                                                     | •                                                                       |
| Tools included                                                                                                                         | No                                                                      |
| Tools included Warranty, years                                                                                                         | No<br>5                                                                 |
| Tools included Warranty, years Country of Manufacture                                                                                  | No<br>5<br>France                                                       |
| Tools included Warranty, years Country of Manufacture Product                                                                          | No<br>5<br>France<br>Activa adapter kit 05+                             |
| Tools included Warranty, years Country of Manufacture Product Article number                                                           | No 5 France Activa adapter kit 05+ 331600                               |
| Tools included Warranty, years Country of Manufacture Product Article number Colour                                                    | No 5 France Activa adapter kit 05+ 331600 Black                         |
| Tools included Warranty, years Country of Manufacture Product Article number Colour EAN                                                | No 5 France Activa adapter kit 05+ 331600 Black 3218063316007           |
| Tools included Warranty, years Country of Manufacture Product Article number Colour EAN Easy go                                        | No 5 France Activa adapter kit 05+ 331600 Black 3218063316007 Yes       |
| Tools included Warranty, years Country of Manufacture Product Article number Colour EAN Easy go Fits steel bars                        | No 5 France Activa adapter kit 05+ 331600 Black 3218063316007 Yes No    |
| Tools included Warranty, years Country of Manufacture Product Article number Colour EAN Easy go Fits steel bars Load capacity, max(kg) | No 5 France Activa adapter kit 05+ 331600 Black 3218063316007 Yes No 75 |