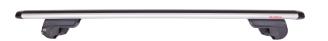

## **ACTIVA ALU ROOF RACK & ADAPTER KIT**

Art. no: R241410K331580

The Activa roof railing system comes full assembled so can be fitted straight from the box onto the vehicle. Adaptor kits are used to convert bars from "open roof rails" to fit onto "integrated roof rails" There are 8 different types of rubber adapter kits to fit to specific integrated roof rails, please check "What fits your car". The Activa system is available in a choice of load bars - aluminium, aluminium aero and steel.

## **PRODUCTS IN THIS KIT**

Activa aluminium roof bar 1250+

Art. no.: 241410

Activa adapter kit 03+

Art. no.: 331580