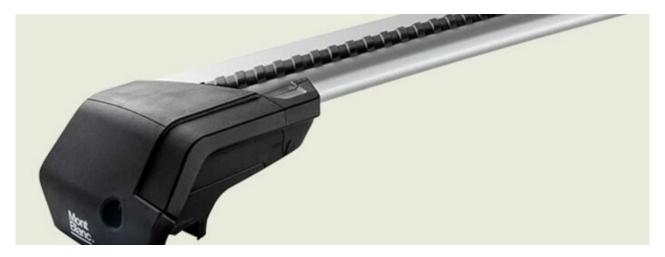

## **ACTIVA ALU ROOF RACK & ADAPTER KIT**

Art. no: R241410K331580

The Activa roof railing system comes full assembled so can be fitted straight from the box onto the vehicle. Adaptor kits are used to convert bars from "open roof rails" to fit onto "integrated roof rails" There are 8 different types of rubber adapter kits to fit to specific integrated roof rails, please check "What fits your car". The Activa system is available in a choice of load bars - aluminium, aluminium aero and steel.

## **PRODUCTS IN THIS KIT**

Activa aluminium roof bar 1250+

Art. no.: 241410

Activa adapter kit 03+

Art. no.: 331580

## **ACTIVA ALU ROOF RACK & ADAPTER KIT**

Art. no: R241410K331580