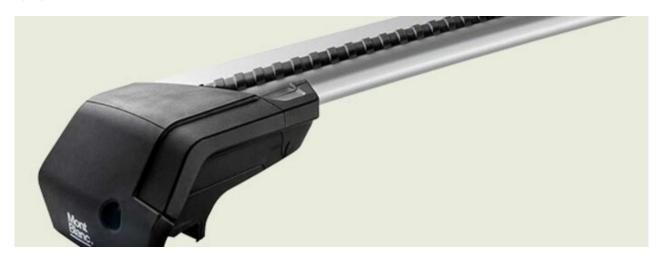

## **ACTIVA ALU ROOF RACK & ADAPTER KIT**

Art. no: R241410K331580

The Activa roof railing system comes full assembled so can be fitted straight from the box onto the vehicle. Adaptor kits are used to convert bars from "open roof rails" to fit onto "integrated roof rails" There are 8 different types of rubber adapter kits to fit to specific integrated roof rails, please check "What fits your car". The Activa system is available in a choice of load bars - aluminium, aluminium aero and steel.

## **PRODUCTS IN THIS KIT**

Activa aluminium roof bar 1250+

Art. no.: 241410

Activa adapter kit 03+

Art. no.: 331580