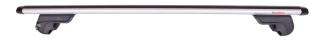

## **ACTIVA ALU ROOF RACK & ADAPTER KIT**

Art. no: R241410K331540

The Activa roof railing system comes full assembled so can be fitted straight from the box onto the vehicle. Adaptor kits are used to convert bars from "open roof rails" to fit onto "integrated roof rails" There are 8 different types of rubber adapter kits to fit to specific integrated roof rails, please check "What fits your car". The Activa system is available in a choice of load bars - aluminium, aluminium aero and steel.

### **PRODUCTS IN THIS KIT**

Activa aluminium roof bar 1250+

Art. no.: 241410

Activa adapter kit 01+

Art. no.: 331540

# **ACTIVA ALU ROOF RACK & ADAPTER KIT**

Activa aluminium roof bar 1250+

Art. no: R241410K331540

Article number

Colour

Easy go

Fits steel bars

Pack size, mm Roof type

#### **SPECIFICATIONS ACTIVA ALUMINIUM ROOF BAR 1250+**

241410

| Bar length (cm)          | 125                    |
|--------------------------|------------------------|
| Colour                   | Silver                 |
| Cross section            | Aerodynamic            |
| Cross section dimensions | 49x28                  |
| EAN                      | 3218062414100          |
| Easy go                  | Yes                    |
| Fits steel bars          | No                     |
| Load capacity, max (kg)  | 100                    |
| Locks                    | Included               |
| Net weight (kg)          | 4.76                   |
| Pack size, mm            | 1320x130x200           |
| Roof type                | Open rails             |
| Tools included           | No                     |
| Warranty, years          | 5                      |
| Country of Manufacture   | France                 |
| Product                  | Activa adapter kit 01+ |
| Article number           | 331540                 |