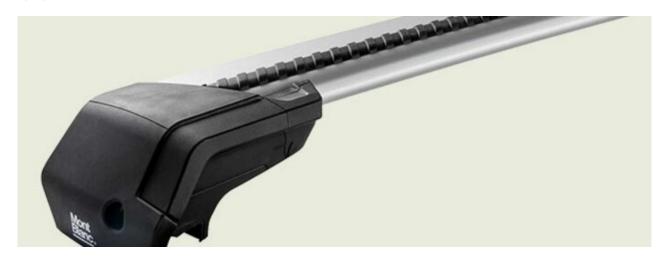

## **ACTIVA ALU ROOF RACK & ADAPTER KIT**

Art. no: R241410K331540

The Activa roof railing system comes full assembled so can be fitted straight from the box onto the vehicle. Adaptor kits are used to convert bars from "open roof rails" to fit onto "integrated roof rails" There are 8 different types of rubber adapter kits to fit to specific integrated roof rails, please check "What fits your car". The Activa system is available in a choice of load bars - aluminium, aluminium aero and steel.

### **PRODUCTS IN THIS KIT**

Activa aluminium roof bar 1250+

Art. no.: 241410

Activa adapter kit 01+

Art. no.: 331540

# **ACTIVA ALU ROOF RACK & ADAPTER KIT**

Activa aluminium roof bar 1250+

Art. no: R241410K331540

Article number

Colour

Easy go

Fits steel bars

Pack size, mm Roof type