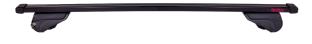

## **ACTIVA STEEL ROOF RACK & ADAPTER KIT**

Art. no: R230170K331600

The Activa roof railing system comes full assembled so can be fitted straight from the box onto the vehicle. Adaptor kits are used to convert bars from "open roof rails" to fit onto "integrated roof rails" There are 8 different types of rubber adapter kits to fit to specific integrated roof rails, please check "What fits your car". The Activa system is available in a choice of load bars aluminium, aluminium aero and steel.

### **PRODUCTS IN THIS KIT**

Activa steel roof bar 125+ Art. no.: 230170

Activa adapter kit 05+ Art. no.: 331600

to the product page