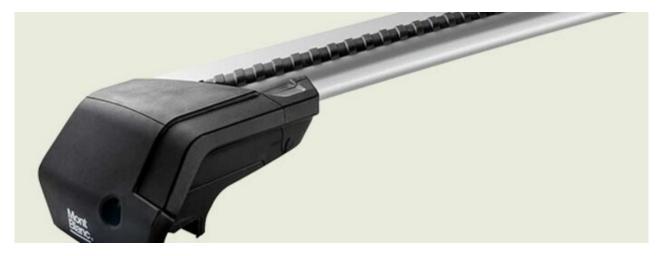

## **ACTIVA STEEL ROOF RACK & ADAPTER KIT**

Art. no: R230170K331600

The Activa roof railing system comes full assembled so can be fitted straight from the box onto the vehicle. Adaptor kits are used to convert bars from "open roof rails" to fit onto "integrated roof rails" There are 8 different types of rubber adapter kits to fit to specific integrated roof rails, please check "What fits your car". The Activa system is available in a choice of load bars aluminium, aluminium aero and steel.

### **PRODUCTS IN THIS KIT**

Activa steel roof bar 125+ Art. no.: 230170

Activa adapter kit 05+ Art. no.: 331600

to the product page