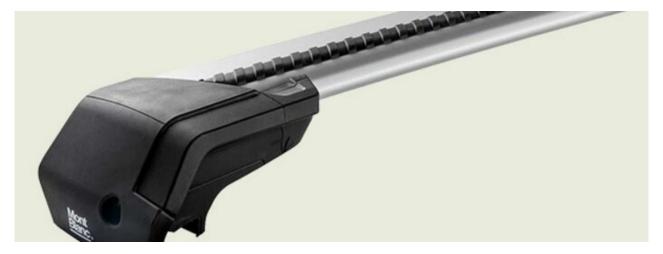

## **ACTIVA STEEL ROOF RACK & ADAPTER KIT**

Art. no: R230170K331600

The Activa roof railing system comes full assembled so can be fitted straight from the box onto the vehicle. Adaptor kits are used to convert bars from "open roof rails" to fit onto "integrated roof rails" There are 8 different types of rubber adapter kits to fit to specific integrated roof rails, please check "What fits your car". The Activa system is available in a choice of load bars aluminium, aluminium aero and steel.

### **PRODUCTS IN THIS KIT**

Activa steel roof bar 125+ Art. no.: 230170

Activa adapter kit 05+ Art. no.: 331600

to the product page