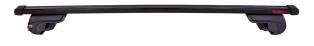

## **ACTIVA STEEL ROOF RACK & ADAPTER KIT**

Art. no: R230170K331560

The Activa roof railing system comes full assembled so can be fitted straight from the box onto the vehicle. Adaptor kits are used to convert bars from "open roof rails" to fit onto "integrated roof rails" There are 8 different types of rubber adapter kits to fit to specific integrated roof rails, please check "What fits your car". The Activa system is available in a choice of load bars aluminium, aluminium aero and steel.

### **PRODUCTS IN THIS KIT**

Activa steel roof bar 125+ Art. no.: 230170

Activa adapter kit 02+ Art. no.: 331560

to the product page