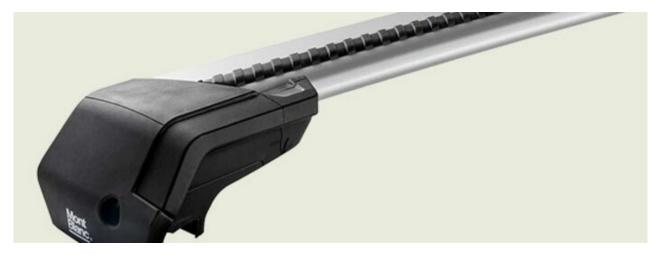

## **ACTIVA STEEL ROOF RACK & ADAPTER KIT**

Art. no: R230170K331560

The Activa roof railing system comes full assembled so can be fitted straight from the box onto the vehicle. Adaptor kits are used to convert bars from "open roof rails" to fit onto "integrated roof rails" There are 8 different types of rubber adapter kits to fit to specific integrated roof rails, please check "What fits your car". The Activa system is available in a choice of load bars aluminium, aluminium aero and steel.

### **PRODUCTS IN THIS KIT**

Activa steel roof bar 125+ Art. no.: 230170

Activa adapter kit 02+ Art. no.: 331560

to the product page