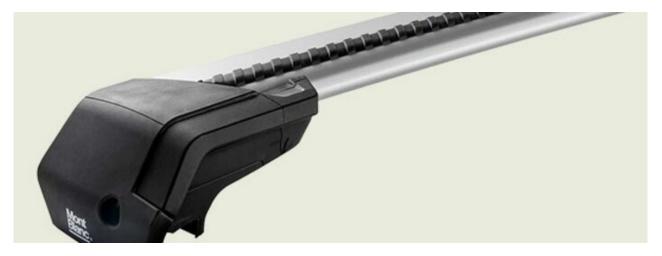

## **ACTIVA STEEL ROOF RACK & ADAPTER KIT**

Art. no: R230170K331560

The Activa roof railing system comes full assembled so can be fitted straight from the box onto the vehicle. Adaptor kits are used to convert bars from "open roof rails" to fit onto "integrated roof rails" There are 8 different types of rubber adapter kits to fit to specific integrated roof rails, please check "What fits your car". The Activa system is available in a choice of load bars aluminium, aluminium aero and steel.

### **PRODUCTS IN THIS KIT**

Activa steel roof bar 125+ Art. no.: 230170

Activa adapter kit 02+ Art. no.: 331560

to the product page