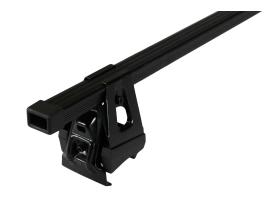

## **SUPRA STEEL ROOF BAR 98**

Art. no: 238580

-Fully assembled -Pair of steel roof bars -Compatible with most brands of roof boxes, cycle carriers and other roof bar accessories -Over 4 million sold worldwide -Formerly, Supra

## **SPECIFICATIONS**

| Article number           | 238580        |
|--------------------------|---------------|
| Bar length (cm)          | 106,5         |
| Colour                   | Black         |
| Cross section            | Square        |
| Cross section dimensions | 30x20         |
| Fits steel bars          | No            |
| Load capacity, max (kg)  | 50            |
| Locks                    | No            |
| Net weight (kg)          | 3.985         |
| Pack size, mm            | 130x185x1125  |
| Preassembled             | Yes           |
| Roof type                | Without rails |
| Tools included           | Yes           |
| Tools required           | 1             |
| Warranty, years          | 3             |
| Country of Manufacture   | France        |